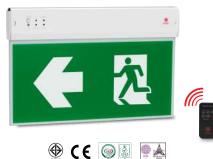

# Emergency Exit Sign Light - SL Series 6 (Slim Line) Model : SLS6-10LED (C)

## **Product Overview**

Emergency Exit Sign Light SLS6-10LED (C) (Single sided/Double sided) is designed for ceiling installation. It uses SMD Low Power High Lumen LED bulbs and employs SMT technology in production. It also includes an Aluminum PCB LED panel, which can help dissipate heat, resulting in electricity savings and a long operational lifespan. The sign's symbol display panels are constructed using layered acrylic sheets. The middle layer utilizes Transparent Acrylic, which serves as a medium for transmitting light generated by LEDs. It also uses milky white acrylic sheets with light-diffusing properties across the entire panel after extended usage, complying with TIS 2430-2552 and TIS 021004-22 standards. The housing is Aluminium Extrusion with epoxy powder coating enameled to help protect from any possible rust.