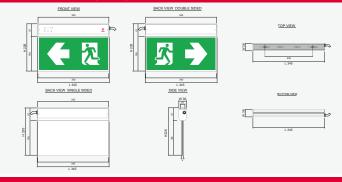

### **Dimensions (mm)**

# Technical Specifications

| Mode of Operation        | Maintained                            |
|--------------------------|---------------------------------------|
| Operation Temperature    | 10 to 50°C                            |
| Input Voltage            | 220 - 240 VAC / 50Hz                  |
| LED Lamp Power           | 10W                                   |
| Color Temperature        | 6500K - 7000K                         |
| Battery Type / Capacity  | Lithium Iron Phosphate (LiFePO4)      |
|                          | 3.2V-2000mAh                          |
| Protection Features      | - AC, DC Fuse                         |
|                          | - Battery Low Voltage Cut-Off         |
|                          | - Surge Protection                    |
| Testing Systems          | - Auto Test                           |
|                          | - Manual Test or Remote Test          |
| Charging Method          | 3 Steps Charger System                |
| Charging Period          | 10-15 Hrs                             |
| Backup Time              | 3.0 Hrs                               |
| Housing                  | Aluminium Extrusion with epoxy powder |
|                          | coating                               |
| Dimensions $(L x W x H)$ | 345 x 36 x 226 mm                     |
| Weight                   | 1.28 Kg / Single sided                |
|                          | 1.28 Kg / Double sided                |
| Degree of Protection     | IP20                                  |
| Mounting                 | Surface Ceiling (Type C)              |
| Viewing Distance         | 24 M (Pictogram Height 10 CM)         |
| Accessory                | Infrared Remote Test (RT-S3)          |
| Standards / Compliance   | - TIS.1955-2551                       |
|                          | - ISO9001                             |
|                          | - CE                                  |