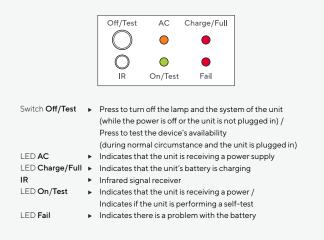

Indicators

IsOn Import-Export Co., Ltd. | All rights reserved | Emergency light Product Datasheet | Rev.280823

2915-2917 Ladprao Road, Klongjan, Bangkapi, Bangkok 10240 Thailand | www.sunnyemergencylight.com | sale@sunnyemergencylight.com

#### Warning Systems

- An LED will blink 3 times every 15 seconds to indicate that the system performs an automatic battery test (Auto Test) and detects that the backup lighting emergency duration is less than 120 minutes (Battery Fail)
- An LED will blink 4 times every 15 seconds to indicate that there is a problem charging the battery (Charging Fail)