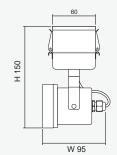

## Dimensions (mm)

| · · · · · · · · · · · · · · · · · · · |                                                  |
|---------------------------------------|--------------------------------------------------|
| Operating Temperature                 | 0 to 60°C                                        |
| Input Voltage                         | 220 - 240VAC/ 50Hz                               |
| LED Lamp Power                        | 12W / Bulb                                       |
| Luminous Intensity                    | 1,080 lm / Bulb                                  |
| Bulb Type                             | LED MR16                                         |
| Base                                  | GU5.3                                            |
| Color Temperature                     | Warm White (3000K±250K)<br>Daylight (6000K±250K) |
| Color Rendering Index                 | >80                                              |
| Lamp Life Time                        | 50,000 Hrs                                       |
| Rated Beam Angle                      | 50Deg                                            |
| Degree of Protection                  | IP66                                             |
| Dimension LxWxH                       | 245 x 95 x 150 mm                                |
| Material                              | Grade 304 stainless steel                        |
| Weight                                | 1.01 Kg                                          |
| Hole cut                              | -                                                |
| Mounted                               | Surface Ceiling                                  |

Definition of the second secon

FRONT VIEW

SIDE VIEW

TOP VIEW

IsOn Import-Export Co., Ltd. | All rights reserved | Remote Lamp Product Datasheet | Rev.271023

2915-2917 Ladprao Road, Klongjan, Bangkapi, Bangkok 10240 Thailand | www.sunnyemergencylight.com | intertrade@sunnyemergencylight.com