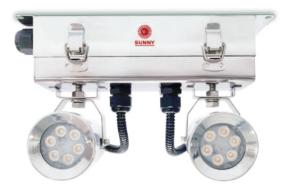

## **Product Overview**

The Remote Lamp of the RST Series (Double Lamp) is of the ceiling-mounted installation type. The lamp body is made of Stainless Steel Grade 304, which is corrosion-resistant and does not rust. It has an IP66 protection rating, making it suitable for installation in areas prone to dust and water spray. This helps protect the equipment inside the lamp from potential damage. The lamp can adjust the light direction in two ways, to the left and right, with an approximate range of 180 degrees, and it can also tilt up and down at an angle of about 45 degrees in practical installation. It operates in conjunction with LED MR16 GU5.3 bulbs and receives electrical power from the Central Battery Systems, which operate at 220VAC. In the event of a power outage, it provides emergency lighting for safety purposes.