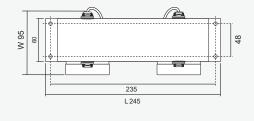

## Dimensions (mm)

| · · · · · · · · · · · · · · · · · · · |                                                  |
|---------------------------------------|--------------------------------------------------|
| Operating Temperature                 | 0 to 60°C                                        |
| Input Voltage                         | 220 - 240VAC/ 50Hz                               |
| LED Lamp Power                        | 12W / Bulb                                       |
| Luminous Intensity                    | 1,080 lm / Bulb                                  |
| Bulb Type                             | LED MR16                                         |
| Base                                  | GU5.3                                            |
| Color Temperature                     | Warm White (3000K±250K)<br>Daylight (6000K±250K) |
| Color Rendering Index                 | >80                                              |
| Lamp Life Time                        | 50,000 Hrs                                       |
| Rated Beam Angle                      | 50Deg                                            |
| Degree of Protection                  | IP66                                             |
| Dimension LxWxH                       | 245 x 95 x 150 mm                                |
| Material                              | Grade 304 stainless steel                        |
| Weight                                | 1.01 Kg                                          |
| Hole cut                              | -                                                |
| Mounted                               | Surface Ceiling                                  |

Definition of the second secon

FRONT VIEW

SIDE VIEW

TOP VIEW

IsOn Import-Export Co., Ltd. | All rights reserved | Remote Lamp Product Datasheet | Rev.271023

2915-2917 Ladprao Road, Klongjan, Bangkapi, Bangkok 10240 Thailand | www.sunnyemergencylight.com | intertrade@sunnyemergencylight.com