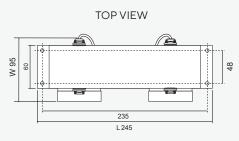

## **Technical Specifications**

| recinical opecification | 113                                                |
|-------------------------|----------------------------------------------------|
| Operating Temperature   | 0 to 60°C                                          |
| Input Voltage           | 220 - 240VAC/ 50Hz                                 |
| LED Lamp Power          | 9W / Bulb                                          |
| Luminous Intensity      | 810 lm / Bulb                                      |
| Bulb Type               | LED MR16                                           |
| Base                    | GU5.3                                              |
| Color Temperature       | Warm White (3000K ± 250K)  Daylight (6000K ± 250K) |
| Color Rendering Index   | >80                                                |
| Lamp Life Time          | 50,000 Hrs                                         |
| Rated Beam Angle        | 50Deg                                              |
| Degree of Protection    | IP66                                               |
| Dimension LxWxH         | 245 x 95 x 150 mm                                  |
| Material                | Grade 304 stainless steel                          |
| Weight                  | 1.01 Kg                                            |
| Hole cut                | -                                                  |
| Mounted                 | Surface Ceiling                                    |

### **Dimensions (mm)**

SIDE VIEW