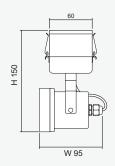

## **Technical Specifications**

| recinical opecification | 113                                                |
|-------------------------|----------------------------------------------------|
| Operating Temperature   | 0 to 60°C                                          |
| Input Voltage           | 220 - 240VAC/ 50Hz                                 |
| LED Lamp Power          | 9W / Bulb                                          |
| Luminous Intensity      | 810 lm / Bulb                                      |
| Bulb Type               | LED MR16                                           |
| Base                    | GU5.3                                              |
| Color Temperature       | Warm White (3000K ± 250K)  Daylight (6000K ± 250K) |
| Color Rendering Index   | >80                                                |
| Lamp Life Time          | 50,000 Hrs                                         |
| Rated Beam Angle        | 50Deg                                              |
| Degree of Protection    | IP66                                               |
| Dimension LxWxH         | 245 x 95 x 150 mm                                  |
| Material                | Grade 304 stainless steel                          |
| Weight                  | 1.01 Kg                                            |
| Hole cut                | -                                                  |
| Mounted                 | Surface Ceiling                                    |

### **Dimensions (mm)**

SIDE VIEW