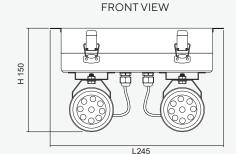

## **Technical Specifications**

| recinical opecification | 113                                                |
|-------------------------|----------------------------------------------------|
| Operating Temperature   | 0 to 60°C                                          |
| Input Voltage           | 220 - 240VAC/ 50Hz                                 |
| LED Lamp Power          | 9W / Bulb                                          |
| Luminous Intensity      | 810 lm / Bulb                                      |
| Bulb Type               | LED MR16                                           |
| Base                    | GU5.3                                              |
| Color Temperature       | Warm White (3000K ± 250K)  Daylight (6000K ± 250K) |
| Color Rendering Index   | >80                                                |
| Lamp Life Time          | 50,000 Hrs                                         |
| Rated Beam Angle        | 50Deg                                              |
| Degree of Protection    | IP66                                               |
| Dimension LxWxH         | 245 x 95 x 150 mm                                  |
| Material                | Grade 304 stainless steel                          |
| Weight                  | 1.01 Kg                                            |
| Hole cut                | -                                                  |
| Mounted                 | Surface Ceiling                                    |

### **Dimensions (mm)**

SIDE VIEW