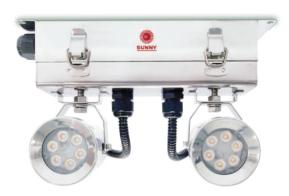

#### **Product Overview**

The Remote Lamp of the RST Series (Double Lamp) is of the ceiling-mounted installation type. The lamp body is made of Stainless Steel Grade 304, which is corrosion-resistant and does not rust. It has an IP66 protection rating, making it suitable for installation in areas prone to dust and water spray. This helps protect the equipment inside the lamp from potential damage. The lamp can adjust the light direction in two ways, to the left and right, with an approximate range of 180 degrees, and it can also tilt up and down at an angle of about 45 degrees in practical installation. It operates in conjunction with LED MR16 GU5.3 bulbs and receives electrical power from the Central Battery Systems, which operate at 220VAC. In the event of a power outage, it provides emergency lighting for safety purposes.