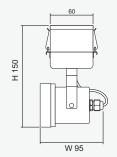

## Dimensions (mm)

| Technical Specifications |                                                  |
|--------------------------|--------------------------------------------------|
| Operating Temperature    | 0 to 60°C                                        |
| Input Voltage            | 12VDC                                            |
| LED Lamp Power           | 12W / Bulb                                       |
| Luminous Intensity       | 1,080 lm / Bulb                                  |
| Bulb Type                | LED MR16                                         |
| Base                     | GU5.3                                            |
| Color Temperature        | Warm White (3000K±250K)<br>Daylight (6000K±250K) |
| Color Rendering Index    | >80                                              |
| Lamp Life Time           | 50,000 Hrs                                       |
| Rated Beam Angle         | 50Deg                                            |
| Degree of Protection     | IP66                                             |
| Dimension LxWxH          | 245 x 95 x 150 mm                                |
| Material                 | Grade 304 stainless steel                        |
| Weight                   | 1.01 Kg                                          |
| Hole cut                 | -                                                |
| Mounted                  | Surface Ceiling                                  |

SIDE VIEW

TOP VIEW

IsOn Import-Export Co., Ltd. | All rights reserved | Remote Lamp Product Datasheet | Rev.271023

2915-2917 Ladprao Road, Klongjan, Bangkapi, Bangkok 10240 Thailand | www.sunnyemergencylight.com | intertrade@sunnyemergencylight.com