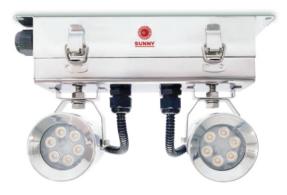

## **Product Overview**

The Remote Lamp of the RST Series (Double Lamp) is of the ceiling-mounted installation type. The lamp body is made of Stainless Steel Grade 304, which is corrosion-resistant and does not rust. It has an IP66 protection rating, making it suitable for installation in areas prone to dust and water spray. This helps protect the equipment inside the lamp from potential damage. The lamp can adjust the light direction in two ways, to the left and right, with an approximate range of 180 degrees, and it can also tilt up and down at an angle of about 45 degrees in practical installation. It operates in conjunction with LED MR16 GU5.3 bulbs and receives electrical power from the Central Battery Systems, which operate at 12VDC. In the event of a power outage, it provides emergency lighting for safety purposes.