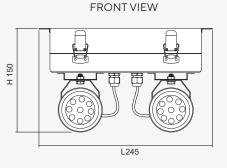

## Dimensions (mm)

| Technical Specifications |                                                  |
|--------------------------|--------------------------------------------------|
| Operating Temperature    | 0 to 60°C                                        |
| Input Voltage            | 12VDC                                            |
| LED Lamp Power           | 12W / Bulb                                       |
| Luminous Intensity       | 1,080 lm / Bulb                                  |
| Bulb Type                | LED MR16                                         |
| Base                     | GU5.3                                            |
| Color Temperature        | Warm White (3000K±250K)<br>Daylight (6000K±250K) |
| Color Rendering Index    | >80                                              |
| Lamp Life Time           | 50,000 Hrs                                       |
| Rated Beam Angle         | 50Deg                                            |
| Degree of Protection     | IP66                                             |
| Dimension LxWxH          | 245 x 95 x 150 mm                                |
| Material                 | Grade 304 stainless steel                        |
| Weight                   | 1.01 Kg                                          |
| Hole cut                 | -                                                |
| Mounted                  | Surface Ceiling                                  |