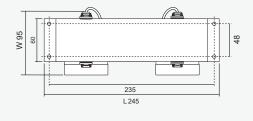

## Dimensions (mm)

| Technical Specifications |                                                  |
|--------------------------|--------------------------------------------------|
| Operating Temperature    | 0 to 60°C                                        |
| Input Voltage            | 12VDC                                            |
| LED Lamp Power           | 12W / Bulb                                       |
| Luminous Intensity       | 1,080 lm / Bulb                                  |
| Bulb Type                | LED MR16                                         |
| Base                     | GU5.3                                            |
| Color Temperature        | Warm White (3000K±250K)<br>Daylight (6000K±250K) |
| Color Rendering Index    | >80                                              |
| Lamp Life Time           | 50,000 Hrs                                       |
| Rated Beam Angle         | 50Deg                                            |
| Degree of Protection     | IP66                                             |
| Dimension LxWxH          | 245 x 95 x 150 mm                                |
| Material                 | Grade 304 stainless steel                        |
| Weight                   | 1.01 Kg                                          |
| Hole cut                 | -                                                |
| Mounted                  | Surface Ceiling                                  |

SIDE VIEW

TOP VIEW

IsOn Import-Export Co., Ltd. | All rights reserved | Remote Lamp Product Datasheet | Rev.271023

2915-2917 Ladprao Road, Klongjan, Bangkapi, Bangkok 10240 Thailand | www.sunnyemergencylight.com | intertrade@sunnyemergencylight.com