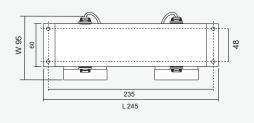

ering Index   | >80                                                |
| Lamp Life Time          | 50,000 Hrs                                         |
| Rated Beam Angle        | 50Deg                                              |
| Degree of Protection    | IP66                                               |
| Dimension LxWxH         | 245 x 95 x 150 mm                                  |
| Material                | Grade 304 stainless steel                          |
| Weight                  | 1.01 Kg                                            |
| Hole cut                | -                                                  |
| Mounted                 | Surface Ceiling                                    |

#### **Dimensions (mm)**

#### FRONT VIEW



#### SIDE VIEW



#### **TOP VIEW**