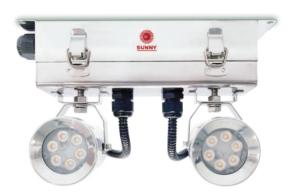

#### **Product Overview**

The Remote Lamp of the RST Series (Double Lamp) is of the ceiling-mounted installation type. The lamp body is made of Stainless Steel Grade 304, which is corrosion-resistant and does not rust. It has an IP66 protection rating, making it suitable for installation in areas prone to dust and water spray. This helps protect the equipment inside the lamp from potential damage. The lamp can adjust the light direction in two ways, to the left and right, with an approximate range of 180 degrees, and it can also tilt up and down at an angle of about 45 degrees in practical installation. It operates in conjunction with LED MR16 GU5.3 bulbs and receives electrical power from the Central Battery Systems, which operate at 12VDC. In the event of a power outage, it provides emergency lighting for safety purposes.