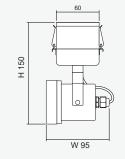

250K) |
| Color Rendering Index   | >80                                                |
| Lamp Life Time          | 50,000 Hrs                                         |
| Rated Beam Angle        | 50Deg                                              |
| Degree of Protection    | IP66                                               |
| Dimension LxWxH         | 245 x 95 x 150 mm                                  |
| Material                | Grade 304 stainless steel                          |
| Weight                  | 1.01 Kg                                            |
| Hole cut                | -                                                  |
| Mounted                 | Surface Ceiling                                    |

#### **Dimensions (mm)**

#### FRONT VIEW



#### SIDE VIEW



#### **TOP VIEW**