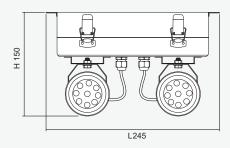

Daylight (6000K ± 250K) |
| Color Rendering Index   | >80                                                |
| Lamp Life Time          | 50,000 Hrs                                         |
| Rated Beam Angle        | 50Deg                                              |
| Degree of Protection    | IP66                                               |
| Dimension LxWxH         | 245 x 95 x 150 mm                                  |
| Material                | Grade 304 stainless steel                          |
| Weight                  | 1.01 Kg                                            |
| Hole cut                | -                                                  |
| Mounted                 | Surface Ceiling                                    |

#### **Dimensions (mm)**

#### FRONT VIEW



#### SIDE VIEW



#### **TOP VIEW**