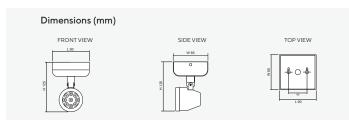

## **Technical Specifications**

| Operating Temperature | 10 to 50°C                                                                                                 |
|-----------------------|------------------------------------------------------------------------------------------------------------|
| Input Voltage         | 24VDC                                                                                                      |
| LED Lamp Power        | 9W                                                                                                         |
| Luminous Intensity    | 810 lm                                                                                                     |
| Bulb Type             | LED MR16                                                                                                   |
| Base                  | GU5.3                                                                                                      |
| Color Temperature     | Warm White (3000K ± 250K)  Daylight (6000K ± 250K)                                                         |
| Color Rendering Index | >80                                                                                                        |
| Lamp Life Time        | 50,000 Hrs                                                                                                 |
| Rated Beam Angle      | 50Deg                                                                                                      |
| Degree of Protection  | IP20                                                                                                       |
| Dimension LxWxH       | - Recessed Ceiling 110 x 102 x 130 mm  - Surface Ceiling 90 x 85 x 125 mm  - Surface Wall 90 x 76 x 155 mm |
| Material              | Electro-galvanized steel sheet 1mm. thick with epoxy powder coating                                        |
| Weight                | - Recessed Ceiling 0.44 Kg - Surface Ceiling 0.36 Kg - Surface Wall 0.38 Kg                                |
| Hole cut LxW          | - Recessed Ceiling L90 x W55 mm - Surface Ceiling Surface Wall -                                           |