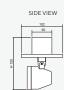

## **Technical Specifications**

| Operating Temperature | 10 to 50°C                                                                                                 |
|-----------------------|------------------------------------------------------------------------------------------------------------|
| Input Voltage         | 24VDC                                                                                                      |
| LED Lamp Power        | 9W                                                                                                         |
| Luminous Intensity    | 810 lm                                                                                                     |
| Bulb Type             | LED MR16                                                                                                   |
| Base                  | GU5.3                                                                                                      |
| Color Temperature     | Warm White (3000K ± 250K)  Daylight (6000K ± 250K)                                                         |
| Color Rendering Index | >80                                                                                                        |
| Lamp Life Time        | 50,000 Hrs                                                                                                 |
| Rated Beam Angle      | 50Deg                                                                                                      |
| Degree of Protection  | IP20                                                                                                       |
| Dimension LxWxH       | - Recessed Ceiling 110 x 102 x 130 mm  - Surface Ceiling 90 x 85 x 125 mm  - Surface Wall 90 x 76 x 155 mm |
| Material              | Electro-galvanized steel sheet 1mm. thick with epoxy powder coating                                        |
| Weight                | - Recessed Ceiling 0.44 Kg - Surface Ceiling 0.36 Kg - Surface Wall 0.38 Kg                                |
| Hole cut LxW          | - Recessed Ceiling L90 x W55 mm - Surface Ceiling Surface Wall -                                           |

Recessed/Surface Ceiling/

Surface Wall