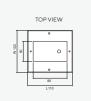

## **Technical Specifications**

| Operating Temperature | 10 to 50°C                                                                                                 |
|-----------------------|------------------------------------------------------------------------------------------------------------|
| Input Voltage         | 24VDC                                                                                                      |
| LED Lamp Power        | 9W                                                                                                         |
| Luminous Intensity    | 810 lm                                                                                                     |
| Bulb Type             | LED MR16                                                                                                   |
| Base                  | GU5.3                                                                                                      |
| Color Temperature     | Warm White (3000K ± 250K)  Daylight (6000K ± 250K)                                                         |
| Color Rendering Index | >80                                                                                                        |
| Lamp Life Time        | 50,000 Hrs                                                                                                 |
| Rated Beam Angle      | 50Deg                                                                                                      |
| Degree of Protection  | IP20                                                                                                       |
| Dimension LxWxH       | - Recessed Ceiling 110 x 102 x 130 mm  - Surface Ceiling 90 x 85 x 125 mm  - Surface Wall 90 x 76 x 155 mm |
| Material              | Electro-galvanized steel sheet 1mm. thick with epoxy powder coating                                        |
| Weight                | - Recessed Ceiling 0.44 Kg - Surface Ceiling 0.36 Kg - Surface Wall 0.38 Kg                                |
| Hole cut LxW          | - Recessed Ceiling L90 x W55 mm - Surface Ceiling Surface Wall -                                           |

Recessed/Surface Ceiling/

Surface Wall