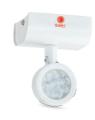

Model: RCD 24-109

#### **Recessed Ceiling Mounted (R)**



# 





#### **Product Overview**

The Remote Lamp model RCD Series (Single Lamp) is available in three installation types: recessed, ceiling, or wall-mounted. This lamp allows you to adjust the direction of the light in two ways, to the left and right, with an approximate range of 180 degrees. It can also be tilted up and down at an angle of about 45 degrees in practical installation. It works in conjunction with LED MR16 GU5.3 bulbs and receives electrical power from the Central Battery Systems, which operate at 24VDC. In the event of a power outage, it provides emergency lighting for safety purposes.

### **Surface Ceiling Mounted (C)**





## **Technical Specifications**

| Operating Temperature | 10 to 50°C                                                                                                 |
|-----------------------|------------------------------------------------------------------------------------------------------------|
| Input Voltage         | 24VDC                                                                                                      |
| LED Lamp Power        | 9W                                                                                                         |
| Luminous Intensity    | 810 lm                                                                                                     |
| Bulb Type             | LED MR16