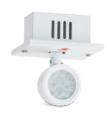

#### **Recessed Ceiling Mounted (R)**

#### **Product Overview**

The Remote Lamp model RCD Series (Single Lamp) is available in three installation types: recessed, ceiling, or wall-mounted. This lamp allows you to adjust the direction of the light in two ways, to the left and right, with an approximate range of 180 degrees. It can also be tilted up and down at an angle of about 45 degrees in practical installation. It works in conjunction with LED MR16 GU5.3 bulbs and receives electrical power from the Central Battery Systems, which operate at 24VDC. In the event of a power outage, it provides emergency lighting for safety purposes.