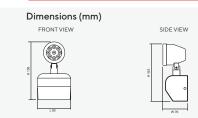

## **Technical Specifications**

| Operating Temperature | 10 to 50°C                                                                                                 |
|-----------------------|------------------------------------------------------------------------------------------------------------|
| Input Voltage         | 24VDC                                                                                                      |
| LED Lamp Power        | 9W                                                                                                         |
| Luminous Intensity    | 810 lm                                                                                                     |
| Bulb Type             | LED MR16                                                                                                   |
| Base                  | GU5.3                                                                                                      |
| Color Temperature     | Warm White (3000K ± 250K)  Daylight (6000K ± 250K)                                                         |
| Color Rendering Index | >80                                                                                                        |
| Lamp Life Time        | 50,000 Hrs                                                                                                 |
| Rated Beam Angle      | 50Deg                                                                                                      |
| Degree of Protection  | IP20                                                                                                       |
| Dimension LxWxH       | - Recessed Ceiling 110 x 102 x 130 mm  - Surface Ceiling 90 x 85 x 125 mm  - Surface Wall 90 x 76 x 155 mm |
| Material              | Electro-galvanized steel sheet 1mm. thick with epoxy powder coating                                        |
| Weight                | - Recessed Ceiling 0.44 Kg - Surface Ceiling 0.36 Kg - Surface Wall 0.38 Kg                                |
| Hole cut LxW          | - Recessed Ceiling L90 x W55 mm - Surface Ceiling Surface Wall -                                           |