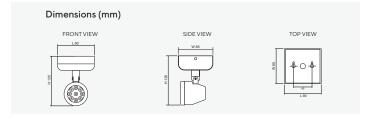

# Dimensions (mm) FRONT VIEW

## **Technical Specifications**

| Operating Temperature | 10 to 50°C                            |
|-----------------------|---------------------------------------|
| , , ,                 |                                       |
| Input Voltage         | 220 - 240VAC/ 50Hz                    |
| LED Lamp Power        | 9W                                    |
| Luminous Intensity    | 810 lm                                |
| Bulb Type             | LED MR16                              |
| Base                  | GU5.3                                 |
| Color Temperature     | Warm White (3000K ± 250K)             |
|                       | Daylight (6000K ± 250K)               |
| Color Rendering Index | >80                                   |
| Lamp Life Time        | 50,000 Hrs                            |
| Rated Beam Angle      | 50Deg                                 |
| Degree of Protection  | IP20                                  |
| Dimension LxWxH       | - Recessed Ceiling 110 x 102 x 130 mm |
|                       | -Surface Ceiling 90 x 85 x 125 mm     |
|                       | - Surface Wall 90 x 76 x 155 mm       |
| Material              | Electro-galvanized steel sheet 1mm.   |
|                       | thick with epoxy powder coating       |
| Weight                | - Recessed Ceiling 0.44 Kg            |
|                       | - Surface Ceiling 0.36 Kg             |
|                       | - Surface Wall 0.38 Kg                |
| Hole cut LxW          | - Recessed Ceiling L90 x W55 mm       |
|                       | - Surface Ceiling -                   |
|                       | - Surface Wall -                      |
|                       |                                       |