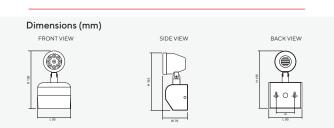

## **Technical Specifications**

| Operating Temperature | 10 to 50°C                            |
|-----------------------|---------------------------------------|
| , , ,                 |                                       |
| Input Voltage         | 220 - 240VAC/ 50Hz                    |
| LED Lamp Power        | 9W                                    |
| Luminous Intensity    | 810 lm                                |
| Bulb Type             | LED MR16                              |
| Base                  | GU5.3                                 |
| Color Temperature     | Warm White (3000K ± 250K)             |
|                       | Daylight (6000K ± 250K)               |
| Color Rendering Index | >80                                   |
| Lamp Life Time        | 50,000 Hrs                            |
| Rated Beam Angle      | 50Deg                                 |
| Degree of Protection  | IP20                                  |
| Dimension LxWxH       | - Recessed Ceiling 110 x 102 x 130 mm |
|                       | -Surface Ceiling 90 x 85 x 125 mm     |
|                       | - Surface Wall 90 x 76 x 155 mm       |
| Material              | Electro-galvanized steel sheet 1mm.   |
|                       | thick with epoxy powder coating       |
| Weight                | - Recessed Ceiling 0.44 Kg            |
|                       | - Surface Ceiling 0.36 Kg             |
|                       | - Surface Wall 0.38 Kg                |
| Hole cut LxW          | - Recessed Ceiling L90 x W55 mm       |
|                       | - Surface Ceiling -                   |
|                       | - Surface Wall -                      |
|                       |                                       |

#### **Surface Wall Mounted (W)**

Mounted