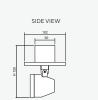

# Dimensions (mm) FRONT VIEW

## **Technical Specifications**

| Operating Temperature | 10 to 50°C                            |
|-----------------------|---------------------------------------|
| , , ,                 |                                       |
| Input Voltage         | 220 - 240VAC/ 50Hz                    |
| LED Lamp Power        | 9W                                    |
| Luminous Intensity    | 810 lm                                |
| Bulb Type             | LED MR16                              |
| Base                  | GU5.3                                 |
| Color Temperature     | Warm White (3000K ± 250K)             |
|                       | Daylight (6000K ± 250K)               |
| Color Rendering Index | >80                                   |
| Lamp Life Time        | 50,000 Hrs                            |
| Rated Beam Angle      | 50Deg                                 |
| Degree of Protection  | IP20                                  |
| Dimension LxWxH       | - Recessed Ceiling 110 x 102 x 130 mm |
|                       | -Surface Ceiling 90 x 85 x 125 mm     |
|                       | - Surface Wall 90 x 76 x 155 mm       |
| Material              | Electro-galvanized steel sheet 1mm.   |
|                       | thick with epoxy powder coating       |
| Weight                | - Recessed Ceiling 0.44 Kg            |
|                       | - Surface Ceiling 0.36 Kg             |
|                       | - Surface Wall 0.38 Kg                |
| Hole cut LxW          | - Recessed Ceiling L90 x W55 mm       |
|                       | - Surface Ceiling -                   |
|                       | - Surface Wall -                      |
|                       |                                       |

Recessed/Surface Ceiling/

Surface Wall