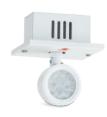

## Recessed Ceiling Mounted (R)

#### **Product Overview**

The Remote Lamp model RCD Series (Single Lamp) is available in three installation types: recessed, ceiling, or wall-mounted. This lamp allows you to adjust the direction of the light in two ways, to the left and right, with an approximate range of 180 degrees. It can also be tilted up and down at an angle of about 45 degrees in practical installation. It works in conjunction with LED MR16 GU5.3 bulbs and receives electrical power from the Central Battery Systems, which operate at 220VAC. In the event of a power outage, it provides emergency lighting for safety purposes.