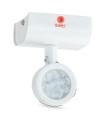

#### **Surface Wall Mounted (W)**

Mounted

#### **Product Overview**

The Remote Lamp model RCD Series (Single Lamp) is available in three installation types: recessed, ceiling, or wall-mounted. This lamp allows you to adjust the direction of the light in two ways, to the left and right, with an approximate range of 180 degrees. It can also be tilted up and down at an angle of about 45 degrees in practical installation. It works in conjunction with LED MR16 GU5.3 bulbs and receives electrical power from the Central Battery Systems, which operate at 220VAC. In the event of a power outage, it provides emergency lighting for safety purposes.