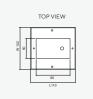

# Dimensions (mm) FRONT VIEW

## **Technical Specifications**

| Operating Temperature | 10 to 50°C                            |
|-----------------------|---------------------------------------|
| , , ,                 |                                       |
| Input Voltage         | 220 - 240VAC/ 50Hz                    |
| LED Lamp Power        | 9W                                    |
| Luminous Intensity    | 810 lm                                |
| Bulb Type             | LED MR16                              |
| Base                  | GU5.3                                 |
| Color Temperature     | Warm White (3000K ± 250K)             |
|                       | Daylight (6000K ± 250K)               |
| Color Rendering Index | >80                                   |
| Lamp Life Time        | 50,000 Hrs                            |
| Rated Beam Angle      | 50Deg                                 |
| Degree of Protection  | IP20                                  |
| Dimension LxWxH       | - Recessed Ceiling 110 x 102 x 130 mm |
|                       | -Surface Ceiling 90 x 85 x 125 mm     |
|                       | - Surface Wall 90 x 76 x 155 mm       |
| Material              | Electro-galvanized steel sheet 1mm.   |
|                       | thick with epoxy powder coating       |
| Weight                | - Recessed Ceiling 0.44 Kg            |
|                       | - Surface Ceiling 0.36 Kg             |
|                       | - Surface Wall 0.38 Kg                |
| Hole cut LxW          | - Recessed Ceiling L90 x W55 mm       |
|                       | - Surface Ceiling -                   |
|                       | - Surface Wall -                      |
|                       |                                       |

Recessed/Surface Ceiling/

Surface Wall