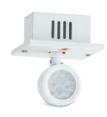

### **Recessed Ceiling Mounted (R)**

#### **Product Overview**

The Remote Lamp model RCD Series (Single Lamp) is available in three installation types: recessed, ceiling, or wall-mounted. This lamp allows you to adjust the direction of the light in two ways, to the left and right, with an approximate range of 180 degrees. It can also be tilted up and down at an angle of about 45 degrees in practical installation. It works in conjunction with LED MR16 GU5.3 bulbs and receives electrical power from the Central Battery Systems, which operate at 12VDC. In the event of a power outage, it provides emergency lighting for safety purposes.