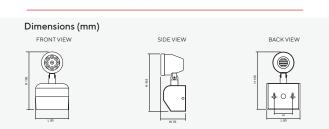

## **Technical Specifications**

| Operating Temperature | 10 to 50°C                                                                                               |
|-----------------------|----------------------------------------------------------------------------------------------------------|
| Input Voltage         | 12VDC                                                                                                    |
| LED Lamp Power        | 12W                                                                                                      |
| Luminous Intensity    | 1,080 lm                                                                                                 |
| Bulb Type             | LED MR16                                                                                                 |
| Base                  | GU5.3                                                                                                    |
| Color Temperature     | Warm White (3000K ± 250K)  Daylight (6000K ± 250K)                                                       |
| Color Rendering Index | >80                                                                                                      |
| Lamp Life Time        | 50,000 Hrs                                                                                               |
| Rated Beam Angle      | 50Deg                                                                                                    |
| Degree of Protection  | IP20                                                                                                     |
| Dimension LxWxH       | - Recessed Ceiling 110 x 102 x 130 mm - Surface Ceiling 90 x 85 x 125 mm - Surface Wall 90 x 76 x 155 mm |
| Material              | Electro-galvanized steel sheet 1mm. thick with epoxy powder coating                                      |
| Weight                | - Recessed Ceiling 0.44 Kg - Surface Ceiling 0.36 Kg - Surface Wall 0.38 Kg                              |
| Hole cut LxW          | - Recessed Ceiling L90 x W55 mm - Surface Ceiling -                                                      |
|                       | - Surface Wall -                                                                                         |