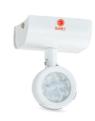

### **Recessed Ceiling Mounted (R)**



# 





#### **Product Overview**

The Remote Lamp model RCD Series (Single Lamp) is available in three installation types: recessed, ceiling, or wall-mounted. This lamp allows you to adjust the direction of the light in two ways, to the left and right, with an approximate range of 180 degrees. It can also be tilted up and down at an angle of about 45 degrees in practical installation. It works in conjunction with LED MR16 GU5.3 bulbs and receives electrical power from the Central Battery Systems, which operate at 12VDC. In the event of a power outage, it provides emergency lighting for safety purposes.

#### Surface Ceiling Mounted (C)





## **Technical Specifications**

| Operating Temperature | 10 to 50°C                                                                                               |
|-----------------------|----------------------------------------------------------------------------------------------------------|
| Input Voltage         | 12VDC                                                                                                    |
| LED Lamp Power        | 12W                                                                                                      |
| Luminous Intensity    | 1,080 lm                                                                                                 |
| Bulb Type             | LED MR16