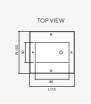

## **Technical Specifications**

| Operating Temperature | 10 to 50°C                                                                                               |
|-----------------------|----------------------------------------------------------------------------------------------------------|
| Input Voltage         | 12VDC                                                                                                    |
| LED Lamp Power        | 12W                                                                                                      |
| Luminous Intensity    | 1,080 lm                                                                                                 |
| Bulb Type             | LED MR16                                                                                                 |
| Base                  | GU5.3                                                                                                    |
| Color Temperature     | Warm White (3000K ± 250K)  Daylight (6000K ± 250K)                                                       |
| Color Rendering Index | >80                                                                                                      |
| Lamp Life Time        | 50,000 Hrs                                                                                               |
| Rated Beam Angle      | 50Deg                                                                                                    |
| Degree of Protection  | IP20                                                                                                     |
| Dimension LxWxH       | - Recessed Ceiling 110 x 102 x 130 mm - Surface Ceiling 90 x 85 x 125 mm - Surface Wall 90 x 76 x 155 mm |
| Material              | Electro-galvanized steel sheet 1mm. thick with epoxy powder coating                                      |
| Weight                | - Recessed Ceiling 0.44 Kg - Surface Ceiling 0.36 Kg - Surface Wall 0.38 Kg                              |
| Hole cut LxW          | - Recessed Ceiling L90 x W55 mm - Surface Ceiling -                                                      |
|                       | - Surface Wall -                                                                                         |