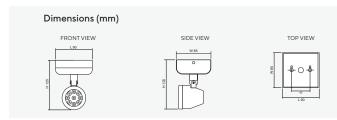

## **Technical Specifications**

| Operating Temperature | 10 to 50°C                                                                                               |
|-----------------------|----------------------------------------------------------------------------------------------------------|
| Input Voltage         | 12VDC                                                                                                    |
| LED Lamp Power        | 12W                                                                                                      |
| Luminous Intensity    | 1,080 lm                                                                                                 |
| Bulb Type             | LED MR16                                                                                                 |
| Base                  | GU5.3                                                                                                    |
| Color Temperature     | Warm White (3000K ± 250K)  Daylight (6000K ± 250K)                                                       |
| Color Rendering Index | >80                                                                                                      |
| Lamp Life Time        | 50,000 Hrs                                                                                               |
| Rated Beam Angle      | 50Deg                                                                                                    |
| Degree of Protection  | IP20                                                                                                     |
| Dimension LxWxH       | - Recessed Ceiling 110 x 102 x 130 mm - Surface Ceiling 90 x 85 x 125 mm - Surface Wall 90 x 76 x 155 mm |
| Material              | Electro-galvanized steel sheet 1mm. thick with epoxy powder coating                                      |
| Weight                | - Recessed Ceiling 0.44 Kg - Surface Ceiling 0.36 Kg - Surface Wall 0.38 Kg                              |
| Hole cut LxW          | - Recessed Ceiling L90 x W55 mm - Surface Ceiling -                                                      |
|                       | - Surface Wall -                                                                                         |