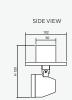

## **Technical Specifications**

| Operating Temperature | 10 to 50°C                                                                                               |
|-----------------------|----------------------------------------------------------------------------------------------------------|
| Input Voltage         | 12VDC                                                                                                    |
| LED Lamp Power        | 12W                                                                                                      |
| Luminous Intensity    | 1,080 lm                                                                                                 |
| Bulb Type             | LED MR16                                                                                                 |
| Base                  | GU5.3                                                                                                    |
| Color Temperature     | Warm White (3000K ± 250K)  Daylight (6000K ± 250K)                                                       |
| Color Rendering Index | >80                                                                                                      |
| Lamp Life Time        | 50,000 Hrs                                                                                               |
| Rated Beam Angle      | 50Deg                                                                                                    |
| Degree of Protection  | IP20                                                                                                     |
| Dimension LxWxH       | - Recessed Ceiling 110 x 102 x 130 mm - Surface Ceiling 90 x 85 x 125 mm - Surface Wall 90 x 76 x 155 mm |
| Material              | Electro-galvanized steel sheet 1mm. thick with epoxy powder coating                                      |
| Weight                | - Recessed Ceiling 0.44 Kg - Surface Ceiling 0.36 Kg - Surface Wall 0.38 Kg                              |
| Hole cut LxW          | - Recessed Ceiling L90 x W55 mm - Surface Ceiling -                                                      |
|                       | - Surface Wall -                                                                                         |