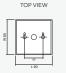

#### Dimensions (mm)

FRONT VIEW

| Technical Specifications |                                                                                                                |
|--------------------------|----------------------------------------------------------------------------------------------------------------|
| Operating Temperature    | 10 to 50°C                                                                                                     |
| Input Voltage            | 12VDC                                                                                                          |
| LED Lamp Power           | 9W                                                                                                             |
| Luminous Intensity       | 810 lm                                                                                                         |
| Bulb Type                | LED MR16                                                                                                       |
| Base                     | GU5.3                                                                                                          |
| Color Temperature        | Warm White (3000K±250K)                                                                                        |
|                          | Daylight (6000K±250K)                                                                                          |
| Color Rendering Index    | >80                                                                                                            |
| Lamp Life Time           | 50,000 Hrs                                                                                                     |
| Rated Beam Angle         | 50Deg                                                                                                          |
| Degree of Protection     | IP20                                                                                                           |
| Dimension LxWxH          | - Recessed Ceiling 110 x 102 x 130 mm<br>- Surface Ceiling 90 x 85 x 125 mm<br>- Surface Wall 90 x 76 x 155 mm |
| Material                 | Electro-galvanized steel sheet 1mm.<br>thick with epoxy powder coating                                         |
| Weight                   | - Recessed Ceiling 0.44 Kg<br>- Surface Ceiling 0.36 Kg<br>- Surface Wall 0.38 Kg                              |
| Hole cut LxW             | - Recessed Ceiling L90 x W55 mm<br>- Surface Ceiling -<br>- Surface Wall -                                     |
| Mounted                  | Recessed/Surface Ceiling/<br>Surface Wall                                                                      |