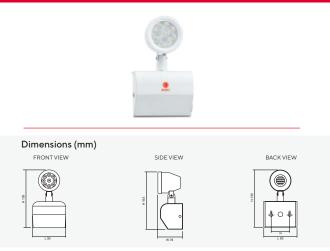

#### Dimensions (mm)

FRONT VIEW

| Technical Specifications |                                                                                                                |
|--------------------------|----------------------------------------------------------------------------------------------------------------|
| Operating Temperature    | 10 to 50°C                                                                                                     |
| Input Voltage            | 12VDC                                                                                                          |
| LED Lamp Power           | 9W                                                                                                             |
| Luminous Intensity       | 810 lm                                                                                                         |
| Bulb Type                | LED MR16                                                                                                       |
| Base                     | GU5.3                                                                                                          |
| Color Temperature        | Warm White (3000K±250K)                                                                                        |
|                          | Daylight (6000K±250K)                                                                                          |
| Color Rendering Index    | >80                                                                                                            |
| Lamp Life Time           | 50,000 Hrs                                                                                                     |
| Rated Beam Angle         | 50Deg                                                                                                          |
| Degree of Protection     | IP20                                                                                                           |
| Dimension LxWxH          | - Recessed Ceiling 110 x 102 x 130 mm<br>- Surface Ceiling 90 x 85 x 125 mm<br>- Surface Wall 90 x 76 x 155 mm |
| Material                 | Electro-galvanized steel sheet 1mm.<br>thick with epoxy powder coating                                         |
| Weight                   | - Recessed Ceiling 0.44 Kg<br>- Surface Ceiling 0.36 Kg<br>- Surface Wall 0.38 Kg                              |
| Hole cut LxW             | - Recessed Ceiling L90 x W55 mm<br>- Surface Ceiling -<br>- Surface Wall -                                     |
| Mounted                  | Recessed/Surface Ceiling/<br>Surface Wall                                                                      |