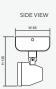

#### Dimensions (mm)

FRONT VIEW

| Technical Specifications |                                                                                                                |
|--------------------------|----------------------------------------------------------------------------------------------------------------|
| Operating Temperature    | 10 to 50°C                                                                                                     |
| Input Voltage            | 12VDC                                                                                                          |
| LED Lamp Power           | 9W                                                                                                             |
| Luminous Intensity       | 810 lm                                                                                                         |
| Bulb Type                | LED MR16                                                                                                       |
| Base                     | GU5.3                                                                                                          |
| Color Temperature        | Warm White (3000K±250K)                                                                                        |
|                          | Daylight (6000K±250K)                                                                                          |
| Color Rendering Index    | >80                                                                                                            |
| Lamp Life Time           | 50,000 Hrs                                                                                                     |
| Rated Beam Angle         | 50Deg                                                                                                          |
| Degree of Protection     | IP20                                                                                                           |
| Dimension LxWxH          | - Recessed Ceiling 110 x 102 x 130 mm<br>- Surface Ceiling 90 x 85 x 125 mm<br>- Surface Wall 90 x 76 x 155 mm |
| Material                 | Electro-galvanized steel sheet 1mm.<br>thick with epoxy powder coating                                         |
| Weight                   | - Recessed Ceiling 0.44 Kg<br>- Surface Ceiling 0.36 Kg<br>- Surface Wall 0.38 Kg                              |
| Hole cut LxW             | - Recessed Ceiling L90 x W55 mm<br>- Surface Ceiling -<br>- Surface Wall -                                     |
| Mounted                  | Recessed/Surface Ceiling/<br>Surface Wall                                                                      |