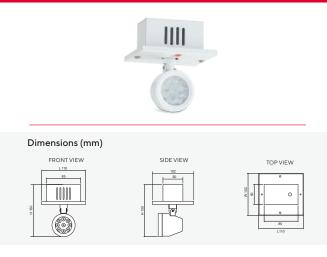

#### Dimensions (mm)

FRONT VIEW

## Surface Wall Mounted (W)

### **Product Overview**

The Remote Lamp model RCD Series (Single Lamp) is available in three installation types: recessed, ceiling, or wall-mounted. This lamp allows you to adjust the direction of the light in two ways, to the left and right, with an approximate range of 180 degrees. It can also be tilted up and down at an angle of about 45 degrees in practical installation. It works in conjunction with LED MR16 GU5.3 bulbs and receives electrical power from the Central Battery Systems, which operate at 12VDC. In the event of a power outage, it provides emergency lighting for safety purposes.

| Technical Specifications |                                                                                                                |
|--------------------------|----------------------------------------------------------------------------------------------------------------|
| Operating Temperature    | 10 to 50°C                                                                                                     |
| Input Voltage            | 12VDC                                                                                                          |
| LED Lamp Power           | 9W                                                                                                             |
| Luminous Intensity       | 810 lm                                                                                                         |
| Bulb Type                | LED MR16                                                                                                       |
| Base                     | GU5.3                                                                                                          |
| Color Temperature        | Warm White (3000K±250K)                                                                                        |
|                          | Daylight (6000K±250K)                                                                                          |
| Color Rendering Index    | >80                                                                                                            |
| Lamp Life Time           | 50,000 Hrs                                                                                                     |
| Rated Beam Angle         | 50Deg                                                                                                          |
| Degree of Protection     | IP20                                                                                                           |
| Dimension LxWxH          | - Recessed Ceiling 110 x 102 x 130 mm<br>- Surface Ceiling 90 x 85 x 125 mm<br>- Surface Wall 90 x 76 x 155 mm |
| Material                 | Electro-galvanized steel sheet 1mm.<br>thick with epoxy powder coating                                         |
| Weight                   | - Recessed Ceiling 0.44 Kg<br>- Surface Ceiling 0.36 Kg<br>- Surface Wall 0.38 Kg                              |
| Hole cut LxW             | - Recessed Ceiling L90 x W55 mm<br>- Surface Ceiling -<br>- Surface Wall -                                     |
| Mounted                  | Recessed/Surface Ceiling/<br>Surface Wall                                                                      |