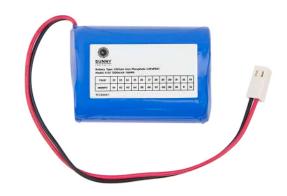

## LiFePO4 6.4V-1.2Ah

| Description               | Specification                    |
|---------------------------|----------------------------------|
| Nominal Voltage           | 6.4V                             |
| Nominal Capacity          | 1.2Ah                            |
| Standard Charge           | 240mA(0.2C)                      |
|                           | 10-15 Hour                       |
| Charge Cut Off Voltage    | 7.3V                             |
| Discharge Cut Off Voltage | 5V                               |
| Max. Charge Current       | 0.5C                             |
| Max. Discharge Current    | 2C                               |
| Terminal                  | Connector 2 Pins / Pitch 2.54 mm |
| Operating Temperature     | -10 to 60 °C                     |
| Cycles                    | Cycle time ≥ 1,000 times         |
| Outer Package Material    | PVC                              |
| Dimension (LxWxH)         | 54x19x38 mm                      |
| Weight                    | Approx. 85 gram                  |