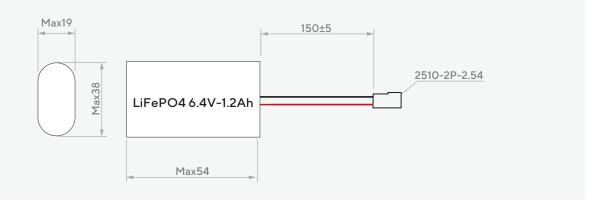

## **Dimension (mm)**

IsOn Import-Export Co., Ltd. | All rights reserved | Battery Product Datasheet | Rev.241023

2915-2917 Ladprao Road, Klongjan, Bangkapi, Bangkok 10240 Thailand | www.sunnyemergencylight.com | sale@sunnyemergencylight.com

| Description               | Specification                    |
|---------------------------|----------------------------------|
| Nominal Voltage           | 6.4V                             |
| Nominal Capacity          | 1.2Ah                            |
| Standard Charge           | 240mA(0.2C)                      |
|                           | 10-15 Hour                       |
| Charge Cut Off Voltage    | 7.3V                             |
| Discharge Cut Off Voltage | 5V                               |
| Max. Charge Current       | 0.5C                             |
| Max. Discharge Current    | 2C                               |
| Terminal                  | Connector 2 Pins / Pitch 2.54 mm |
| Operating Temperature     | -10 to 60 °C                     |
| Cycles                    | Cycle time ≥ 1,000 times         |
| Outer Package Material    | PVC                              |
| Dimension (LxWxH)         | 54x19x38 mm                      |
| Weight                    | Approx. 85 gram                  |