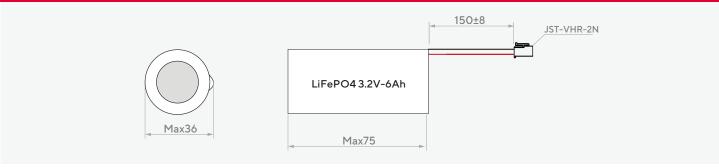

| Description               | Specification                    |
|---------------------------|----------------------------------|
| Nominal Voltage           | 3.2V                             |
| Nominal Capacity          | 6Ah                              |
| Standard Charge           | 1.2A(0.2C)                       |
|                           | 10-15 Hour                       |
| Charge Cut Off Voltage    | 3.55V                            |
| Discharge Cut Off Voltage | 2.5V                             |
| Max. Charge Current       | 6A                               |
| Max. Discharge Current    | 6A                               |
| Terminal                  | Connector 2 Pins / Pitch 3.96 mm |
| Operating Temperature     | -10 to 60 °C                     |
| Cycles                    | Cycle time ≥ 2,000 times         |
| Outer Package Material    | PVC                              |
| Dimension (DxH)           | 36x75 mm                         |
| Weight                    | Approx. 155 gram                 |

## **Dimension (mm)**

IsOn Import-Export Co., Ltd. | All rights reserved | Battery Product Datasheet | Rev.241023

2915-2917 Ladprao Road, Klongjan, Bangkapi, Bangkok 10240 Thailand | www.sunnyemergencylight.com | sale@sunnyemergencylight.com