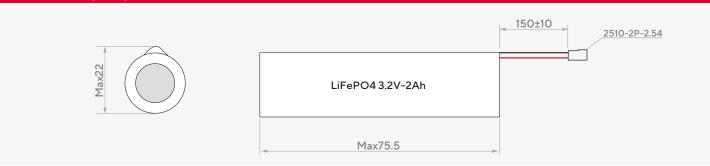

| Description               | Specification                    |
|---------------------------|----------------------------------|
| Nominal Voltage           | 3.2V                             |
| Nominal Capacity          | 2Ah                              |
| Standard Charge           | 0.4A(0.2C)                       |
|                           | 10-15 Hour                       |
| Charge Cut Off Voltage    | 3.65V                            |
| Discharge Cut Off Voltage | 2.0V                             |
| Max. Charge Current       | 2A                               |
| Max. Discharge Current    | 6A                               |
| Terminal                  | Connector 2 Pins / Pitch 2.54 mm |
| Operating Temperature     | -10 to 50 °C                     |
| Cycles                    | Cycle time ≥ 1,000 times         |
| Outer Package Material    | PVC                              |
| Dimension (DxH)           | 22x75.5 mm                       |
| Weight                    | Approx. 55 gram                  |

## **Dimension (mm)**

IsOn Import-Export Co., Ltd. | All rights reserved | Battery Product Datasheet | Rev.241023

2915-2917 Ladprao Road, Klongjan, Bangkapi, Bangkok 10240 Thailand | www.sunnyemergencylight.com | sale@sunnyemergencylight.com