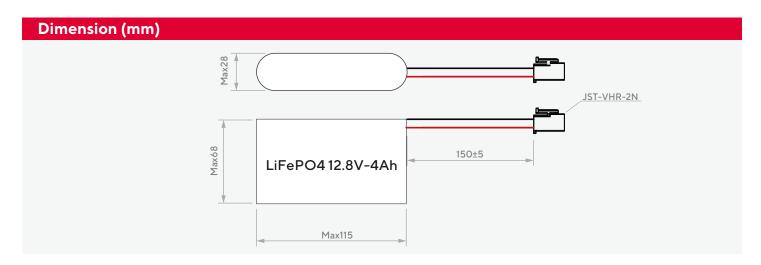

| Description               | Specification                    |
|---------------------------|----------------------------------|
| Nominal Voltage           | 12.8V                            |
| Nominal Capacity          | 4Ah                              |
| Standard Charge           | 0.8A(0.2C)                       |
|                           | 10-15 Hour                       |
| Charge Cut Off Voltage    | 14.6V                            |
| Discharge Cut Off Voltage | 10V                              |
| Max. Charge Current       | 3A                               |
| Max. Discharge Current    | 3A                               |
| Terminal                  | Connector 2 Pins / Pitch 3.96 mm |
| Operating Temperature     | -10 to 60 °C                     |
| Cycles                    | Cycle time ≥ 2,000 times         |
| Outer Package Material    | PVC                              |
| Dimension (LxWxH)         | 115x28x68 mm                     |
| Weight                    | Approx. 400 gram                 |