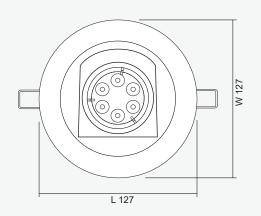

### Technical Specifications

| Technical Specifications |                                                    |
|--------------------------|----------------------------------------------------|
| Operating Temperature    | 10 to 50°C                                         |
| Input Voltage            | 24VDC                                              |
| LED Lamp Power           | 12W                                                |
| Luminous Intensity       | 1,080 lm                                           |
| Bulb Type                | LED MR16                                           |
| Base                     | GU5.3                                              |
| Color Temperature        | Warm White (3000K ± 250K)  Daylight (6000K ± 250K) |
| Color Rendering Index    | >80                                                |
| Lamp Life Time           | 50,000 Hrs                                         |
| Rated Beam Angle         | 50Deg                                              |
| Degree of Protection     | IP20                                               |
| Dimension LxWxH          | 127 x 127 x 80 mm                                  |
| Material                 | Diecasting aluminium                               |
| Weight                   | 0.27 Kg                                            |
| Hole cut                 | 110 mm                                             |
| Mounted                  | Recessed Ceiling                                   |

## **Dimensions (mm)**

#### FRONT VIEW