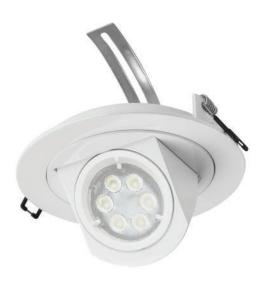

### **Product Overview**

The Downlight fixture, model DLJ15124-112 Series, is designed for recessed installation. The fixture can adjust the light direction by 45 degrees. It is used in conjunction with an LED MR16 GU5.3 bulb and operates with Central Battery Systems, at 24VDC. In case of a power outage, it provides emergency lighting for safety.