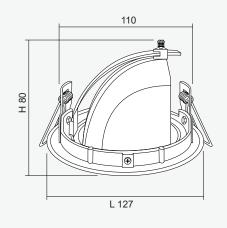

### Technical Specifications

| Technical Specifications |                                                    |
|--------------------------|----------------------------------------------------|
| Operating Temperature    | 10 to 50°C                                         |
| Input Voltage            | 24VDC                                              |
| LED Lamp Power           | 12W                                                |
| Luminous Intensity       | 1,080 lm                                           |
| Bulb Type                | LED MR16                                           |
| Base                     | GU5.3                                              |
| Color Temperature        | Warm White (3000K ± 250K)  Daylight (6000K ± 250K) |
| Color Rendering Index    | >80                                                |
| Lamp Life Time           | 50,000 Hrs                                         |
| Rated Beam Angle         | 50Deg                                              |
| Degree of Protection     | IP20                                               |
| Dimension LxWxH          | 127 x 127 x 80 mm                                  |
| Material                 | Diecasting aluminium                               |
| Weight                   | 0.27 Kg                                            |
| Hole cut                 | 110 mm                                             |
| Mounted                  | Recessed Ceiling                                   |

## **Dimensions (mm)**

#### SIDE VIEW