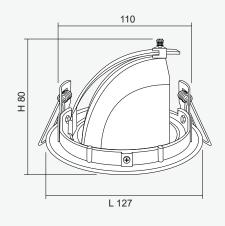

### **Technical Specifications**

| Technical Specifications |                                                    |
|--------------------------|----------------------------------------------------|
| Operating Temperature    | 10 to 50°C                                         |
| Input Voltage            | 220 - 240VAC/ 50Hz                                 |
| LED Lamp Power           | 9W                                                 |
| Luminous Intensity       | 810 lm                                             |
| Bulb Type                | LED MR16                                           |
| Base                     | GU5.3                                              |
| Color Temperature        | Warm White (3000K ± 250K)  Daylight (6000K ± 250K) |
| Color Rendering Index    | >80                                                |
| Lamp Life Time           | 50,000 Hrs                                         |
| Rated Beam Angle         | 50Deg                                              |
| Degree of Protection     | IP20                                               |
| Dimension LxWxH          | 127 x 127 x 80 mm                                  |
| Material                 | Diecasting aluminium                               |
| Weight                   | 0.27 Kg                                            |
| Hole cut                 | 110 mm                                             |
| Mounted                  | Recessed Ceiling                                   |

## **Dimensions (mm)**

#### SIDE VIEW