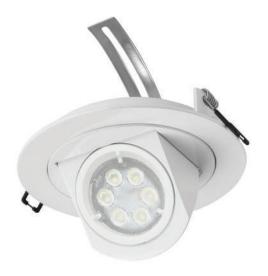

### **Product Overview**

The Downlight fixture, model DLJ151220-109 Series, is designed for recessed installation. The fixture can adjust the light direction by 45 degrees. It is used in conjunction with an LED MR16 GU5.3 bulb and operates with Central Battery Systems, at 220VAC. In case of a power outage, it provides emergency lighting for safety.