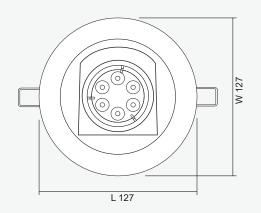

### **Technical Specifications**

| Technical Specifications |                                                    |
|--------------------------|----------------------------------------------------|
| Operating Temperature    | 10 to 50°C                                         |
| Input Voltage            | 220 - 240VAC/ 50Hz                                 |
| LED Lamp Power           | 9W                                                 |
| Luminous Intensity       | 810 lm                                             |
| Bulb Type                | LED MR16                                           |
| Base                     | GU5.3                                              |
| Color Temperature        | Warm White (3000K ± 250K)  Daylight (6000K ± 250K) |
| Color Rendering Index    | >80                                                |
| Lamp Life Time           | 50,000 Hrs                                         |
| Rated Beam Angle         | 50Deg                                              |
| Degree of Protection     | IP20                                               |
| Dimension LxWxH          | 127 x 127 x 80 mm                                  |
| Material                 | Diecasting aluminium                               |
| Weight                   | 0.27 Kg                                            |
| Hole cut                 | 110 mm                                             |
| Mounted                  | Recessed Ceiling                                   |

## **Dimensions (mm)**

#### FRONT VIEW