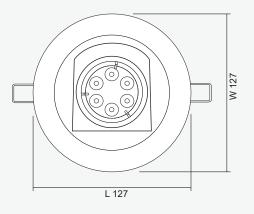

## **Dimensions (mm)**

## FRONT VIEW

SIDE VIEW

| Technical Specifications |                                                  |
|--------------------------|--------------------------------------------------|
| Operating Temperature    | 10 to 50°C                                       |
| Input Voltage            | 12VDC                                            |
| LED Lamp Power           | 12W                                              |
| Luminous Intensity       | 1,080 lm                                         |
| Bulb Type                | LED MR16                                         |
| Base                     | GU5.3                                            |
| Color Temperature        | Warm White (3000K±250K)<br>Daylight (6000K±250K) |
| Color Rendering Index    | >80                                              |
| Lamp Life Time           | 50,000 Hrs                                       |
| Rated Beam Angle         | 50Deg                                            |
| Degree of Protection     | IP20                                             |
| Dimension LxWxH          | 127 x 127 x 80 mm                                |
| Material                 | Diecasting aluminium                             |
| Weight                   | 0.24 Kg                                          |
| Hole cut                 | 110 mm                                           |
| Mounted                  | Recessed Ceiling                                 |