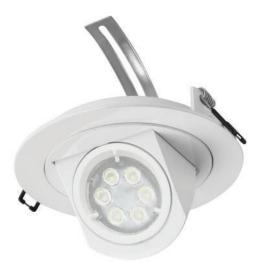

## **Product Overview**

The Downlight fixture, model DLJ151 12-112 Series, is designed for recessed installation. The fixture can adjust the light direction by 45 degrees. It is used in conjunction with an LED MR16 GU5.3 bulb and operates with Central Battery Systems, at 12VDC. In case of a power outage, it provides emergency lighting for safety.