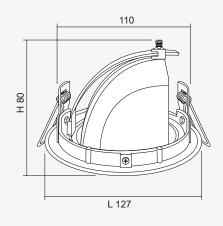

## **Dimensions (mm)**

## FRONT VIEW

SIDE VIEW

| Technical Specifications |                                                  |
|--------------------------|--------------------------------------------------|
| Operating Temperature    | 10 to 50°C                                       |
| Input Voltage            | 12VDC                                            |
| LED Lamp Power           | 12W                                              |
| Luminous Intensity       | 1,080 lm                                         |
| Bulb Type                | LED MR16                                         |
| Base                     | GU5.3                                            |
| Color Temperature        | Warm White (3000K±250K)<br>Daylight (6000K±250K) |
| Color Rendering Index    | >80                                              |
| Lamp Life Time           | 50,000 Hrs                                       |
| Rated Beam Angle         | 50Deg                                            |
| Degree of Protection     | IP20                                             |
| Dimension LxWxH          | 127 x 127 x 80 mm                                |
| Material                 | Diecasting aluminium                             |
| Weight                   | 0.24 Kg                                          |
| Hole cut                 | 110 mm                                           |
| Mounted                  | Recessed Ceiling                                 |