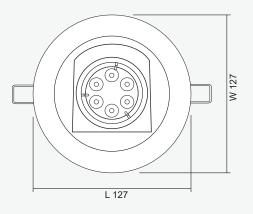

## Dimensions (mm)

## FRONT VIEW

SIDE VIEW

| Technical Specifications |                                                  |
|--------------------------|--------------------------------------------------|
| Operating Temperature    | 10 to 50°C                                       |
| Input Voltage            | 12VDC                                            |
| LED Lamp Power           | 9W                                               |
| Luminous Intensity       | 810 lm                                           |
| Bulb Type                | LED MR16                                         |
| Base                     | GU5.3                                            |
| Color Temperature        | Warm White (3000K±250K)<br>Daylight (6000K±250K) |
| Color Rendering Index    | >80                                              |
| Lamp Life Time           | 50,000 Hrs                                       |
| Rated Beam Angle         | 50Deg                                            |
| Degree of Protection     | IP20                                             |
| Dimension LxWxH          | 127 x 127 x 80 mm                                |
| Material                 | Diecasting aluminium                             |
| Weight                   | 0.24 Kg                                          |
| Hole cut                 | 110 mm                                           |
| Mounted                  | Recessed Ceiling                                 |