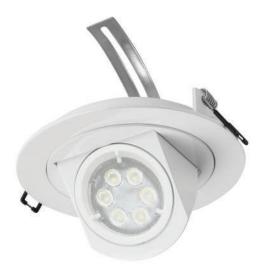

## **Product Overview**

The Downlight fixture, model DLJ15112-109 Series, is designed for recessed installation. The fixture can adjust the light direction by 45 degrees. It is used in conjunction with an LED MR16 GU5.3 bulb and operates with Central Battery Systems, at 12VDC. In case of a power outage, it provides emergency lighting for safety.