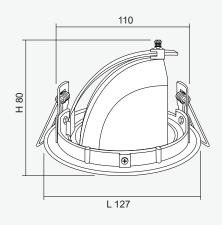

## Dimensions (mm)

## FRONT VIEW

SIDE VIEW

| Technical Specifications |                                                  |
|--------------------------|--------------------------------------------------|
| Operating Temperature    | 10 to 50°C                                       |
| Input Voltage            | 12VDC                                            |
| LED Lamp Power           | 9W                                               |
| Luminous Intensity       | 810 lm                                           |
| Bulb Type                | LED MR16                                         |
| Base                     | GU5.3                                            |
| Color Temperature        | Warm White (3000K±250K)<br>Daylight (6000K±250K) |
| Color Rendering Index    | >80                                              |
| Lamp Life Time           | 50,000 Hrs                                       |
| Rated Beam Angle         | 50Deg                                            |
| Degree of Protection     | IP20                                             |
| Dimension LxWxH          | 127 x 127 x 80 mm                                |
| Material                 | Diecasting aluminium                             |
| Weight                   | 0.24 Kg                                          |
| Hole cut                 | 110 mm                                           |
| Mounted                  | Recessed Ceiling                                 |