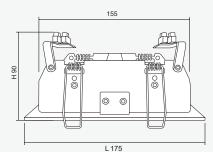

#### Dimensions (mm)

### **Fechnical Specifications**

| Operating Temperature | 10 to 50°C                                       |
|-----------------------|--------------------------------------------------|
| Input Voltage         | 24VDC                                            |
| LED Lamp Power        | 12W                                              |
| Luminous Intensity    | 1,080 lm                                         |
| Bulb Type             | LED MR16                                         |
| Base                  | GU5.3                                            |
| Color Temperature     | Warm White (3000K±250K)<br>Daylight (6000K±250K) |
| Color Rendering Index | >80                                              |
| Lamp Life Time        | 50,000 Hrs                                       |
| Rated Beam Angle      | 50Deg                                            |
| Degree of Protection  | IP20                                             |
| Dimension LxWxH       | 175 x 103 x 90 mm                                |
| Material              | Diecasting aluminium                             |
| Weight                | 0.51 Kg                                          |
| Hole cut LxW          | 155 x 85 mm                                      |
| Mounted               | Recessed Ceiling                                 |