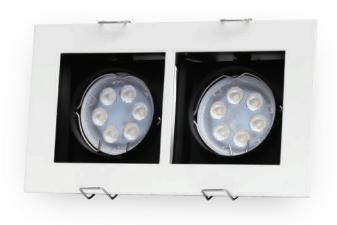

#### **Product Overview**

The Downlight fixture, model DL-SS 24-212 Series, is designed for recessed installation. The fixture can adjust the light direction by 30 degrees. It is used in conjunction with an LED MR16 GU5.3 bulb and operates with Central Battery Systems, at 24VDC. In case of a power outage, it provides emergency lighting for safety.