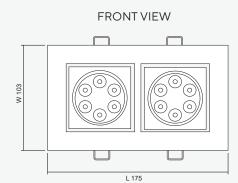

#### Dimensions (mm)

### **Fechnical Specifications**

| Operating Temperature | 10 to 50°C                                       |
|-----------------------|--------------------------------------------------|
| Input Voltage         | 24VDC                                            |
| LED Lamp Power        | 12W                                              |
| Luminous Intensity    | 1,080 lm                                         |
| Bulb Type             | LED MR16                                         |
| Base                  | GU5.3                                            |
| Color Temperature     | Warm White (3000K±250K)<br>Daylight (6000K±250K) |
| Color Rendering Index | >80                                              |
| Lamp Life Time        | 50,000 Hrs                                       |
| Rated Beam Angle      | 50Deg                                            |
| Degree of Protection  | IP20                                             |
| Dimension LxWxH       | 175 x 103 x 90 mm                                |
| Material              | Diecasting aluminium                             |
| Weight                | 0.51 Kg                                          |
| Hole cut LxW          | 155 x 85 mm                                      |
| Mounted               | Recessed Ceiling                                 |