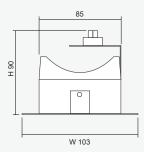

#### Dimensions (mm)

### **Fechnical Specifications**

| Operating Temperature | 10 to 50°C                                       |
|-----------------------|--------------------------------------------------|
| Input Voltage         | 24VDC                                            |
| LED Lamp Power        | 12W                                              |
| Luminous Intensity    | 1,080 lm                                         |
| Bulb Type             | LED MR16                                         |
| Base                  | GU5.3                                            |
| Color Temperature     | Warm White (3000K±250K)<br>Daylight (6000K±250K) |
| Color Rendering Index | >80                                              |
| Lamp Life Time        | 50,000 Hrs                                       |
| Rated Beam Angle      | 50Deg                                            |
| Degree of Protection  | IP20                                             |
| Dimension LxWxH       | 175 x 103 x 90 mm                                |
| Material              | Diecasting aluminium                             |
| Weight                | 0.51 Kg                                          |
| Hole cut LxW          | 155 x 85 mm                                      |
| Mounted               | Recessed Ceiling                                 |