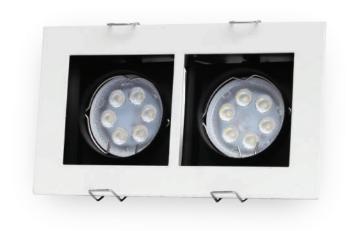

## Product Overview

The Downlight fixture, model DL-SS 220-212 Series, is designed for recessed installation. The fixture can adjust the light direction by 30 degrees. It is used in conjunction with an LED MR16 GU5.3 bulb and operates with Central Battery Systems, at 220VAC. In case of a power outage, it provides emergency lighting for safety.