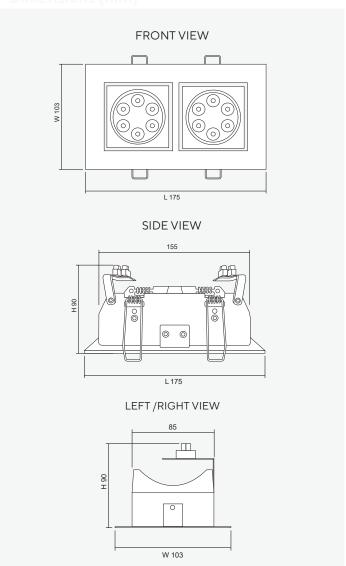

## Technical Specifications

| Operating Temperature                           | 10 to 50°C                                         |
|-------------------------------------------------|----------------------------------------------------|
| Input Voltage                                   | 220 - 240VAC/ 50Hz                                 |
| LED Lamp Power                                  | 12W                                                |
| Luminous Intensity                              | 1,080 lm                                           |
| Bulb Type                                       | LED MR16                                           |
| Base                                            | GU5.3                                              |
| Color Temperature                               | Warm White (3000K ± 250K)  Daylight (6000K ± 250K) |
| Color Rendering Index                           | >80                                                |
| Lamp Life Time                                  | 50,000 Hrs                                         |
|                                                 |                                                    |
| Rated Beam Angle                                | 50Deg                                              |
| Rated Beam Angle  Degree of Protection          | 50Deg<br>IP20                                      |
|                                                 |                                                    |
| Degree of Protection                            | IP20                                               |
| Degree of Protection  Dimension LxWxH           | IP20<br>175 x 103 x 90 mm                          |
| Degree of Protection  Dimension LxWxH  Material | IP20  175 x 103 x 90 mm  Diecasting aluminium      |

## Dimensions (mm)