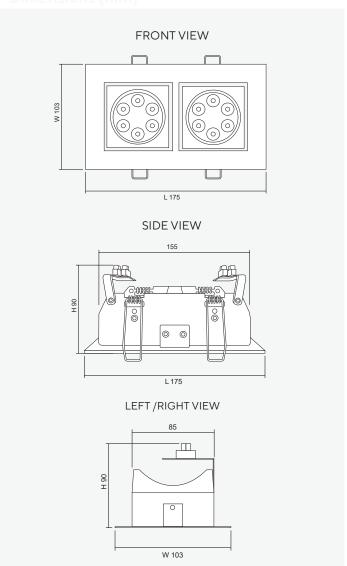

## **Technical Specifications**

| Operating Temperature | 10 to 50°C                                         |
|-----------------------|----------------------------------------------------|
| Input Voltage         | 220 - 240VAC/ 50Hz                                 |
| LED Lamp Power        | 9W                                                 |
| Luminous Intensity    | 810 lm                                             |
| Bulb Type             | LED MR16                                           |
| Base                  | GU5.3                                              |
| Color Temperature     | Warm White (3000K ± 250K)  Daylight (6000K ± 250K) |
| Color Rendering Index | >80                                                |
| Lamp Life Time        | 50,000 Hrs                                         |
| Rated Beam Angle      | 50Deg                                              |
| Degree of Protection  | IP20                                               |
| Dimension LxWxH       | 175 x 103 x 90 mm                                  |
| Material              | Diecasting aluminium                               |
| Weight                | 0.53 Kg                                            |
| Hole cut LxW          | 155 x 85 mm                                        |
| Mounted               | Recessed Ceiling                                   |

## Dimensions (mm)