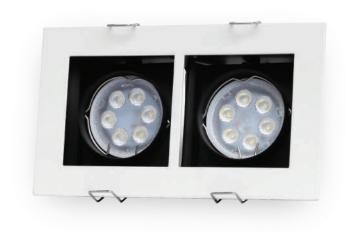

## **Product Overview**

The Downlight fixture, model DL-SS 220-209 Series, is designed for recessed installation. The fixture can adjust the light direction by 30 degrees. It is used in conjunction with an LED MR16 GU5.3 bulb and operates with Central Battery Systems, at 220VAC. In case of a power outage, it provides emergency lighting for safety.