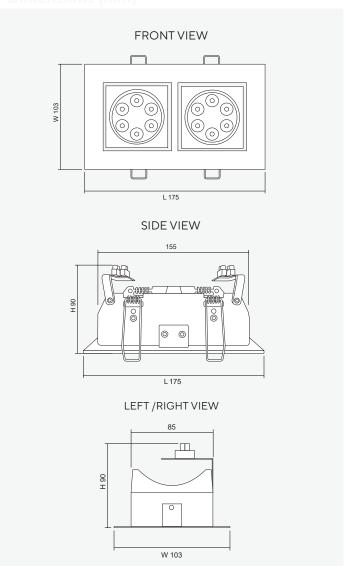

## **Technical Specifications**

| Operating Temperature | 10 to 50°C                                         |
|-----------------------|----------------------------------------------------|
| Input Voltage         | 12VDC                                              |
| LED Lamp Power        | 12W                                                |
| Luminous Intensity    | 1,080 lm                                           |
| Bulb Type             | LED MR16                                           |
| Base                  | GU5.3                                              |
| Color Temperature     | Warm White (3000K ± 250K)  Daylight (6000K ± 250K) |
| Color Rendering Index | >80                                                |
| Lamp Life Time        | 50,000 Hrs                                         |
| Rated Beam Angle      | 50Deg                                              |
| Degree of Protection  | IP20                                               |
| Dimension LxWxH       | 175 x 103 x 90 mm                                  |
| Material              | Diecasting aluminium                               |
| Weight                | 0.48 Kg                                            |
| Hole cut LxW          | 155 x 85 mm                                        |
| Mounted               | Recessed Ceiling                                   |

## Dimensions (mm)