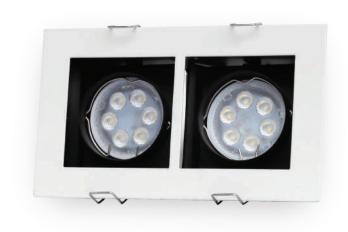

## **Product Overview**

The Downlight fixture, model DL-SS 12-212 Series, is designed for recessed installation. The fixture can adjust the light direction by 30 degrees. It is used in conjunction with an LED MR16 GU5.3 bulb and operates with Central Battery Systems, at 12VDC. In case of a power outage, it provides emergency lighting for safety.