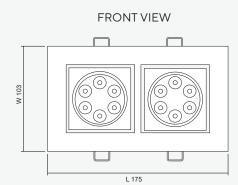

#### Dimensions (mm)

### **Technical Specifications**

| Operating Temperature | 10 to 50°C                                       |
|-----------------------|--------------------------------------------------|
| Input Voltage         | 12VDC                                            |
| LED Lamp Power        | 9W                                               |
| Luminous Intensity    | 810 lm                                           |
| Bulb Type             | LED MR16                                         |
| Base                  | GU5.3                                            |
| Color Temperature     | Warm White (3000K±250K)<br>Daylight (6000K±250K) |
| Color Rendering Index | >80                                              |
| Lamp Life Time        | 50,000 Hrs                                       |
| Rated Beam Angle      | 50Deg                                            |
| Degree of Protection  | IP20                                             |
| Dimension LxWxH       | 175 x 103 x 90 mm                                |
| Material              | Diecasting aluminium                             |
| Weight                | 0.48 Kg                                          |
| Hole cut LxW          | 155 x 85 mm                                      |
| Mounted               | Recessed Ceiling                                 |