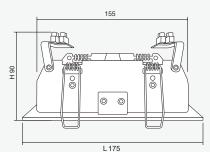

#### Dimensions (mm)

### **Technical Specifications**

| Operating Temperature | 10 to 50°C                                       |
|-----------------------|--------------------------------------------------|
| Input Voltage         | 12VDC                                            |
| LED Lamp Power        | 9W                                               |
| Luminous Intensity    | 810 lm                                           |
| Bulb Type             | LED MR16                                         |
| Base                  | GU5.3                                            |
| Color Temperature     | Warm White (3000K±250K)<br>Daylight (6000K±250K) |
| Color Rendering Index | >80                                              |
| Lamp Life Time        | 50,000 Hrs                                       |
| Rated Beam Angle      | 50Deg                                            |
| Degree of Protection  | IP20                                             |
| Dimension LxWxH       | 175 x 103 x 90 mm                                |
| Material              | Diecasting aluminium                             |
| Weight                | 0.48 Kg                                          |
| Hole cut LxW          | 155 x 85 mm                                      |
| Mounted               | Recessed Ceiling                                 |