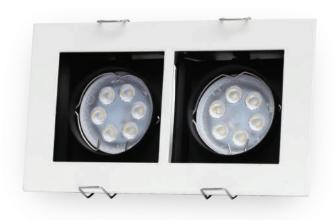

#### **Product Overview**

The Downlight fixture, model DL-SS 12-209 Series, is designed for recessed installation. The fixture can adjust the light direction by 30 degrees. It is used in conjunction with an LED MR16 GU5.3 bulb and operates with Central Battery Systems, at 12VDC. In case of a power outage, it provides emergency lighting for safety.