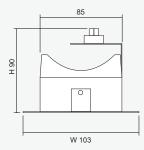

#### Dimensions (mm)

### **Technical Specifications**

| Operating Temperature | 10 to 50°C                                       |
|-----------------------|--------------------------------------------------|
| Input Voltage         | 12VDC                                            |
| LED Lamp Power        | 9W                                               |
| Luminous Intensity    | 810 lm                                           |
| Bulb Type             | LED MR16                                         |
| Base                  | GU5.3                                            |
| Color Temperature     | Warm White (3000K±250K)<br>Daylight (6000K±250K) |
| Color Rendering Index | >80                                              |
| Lamp Life Time        | 50,000 Hrs                                       |
| Rated Beam Angle      | 50Deg                                            |
| Degree of Protection  | IP20                                             |
| Dimension LxWxH       | 175 x 103 x 90 mm                                |
| Material              | Diecasting aluminium                             |
| Weight                | 0.48 Kg                                          |
| Hole cut LxW          | 155 x 85 mm                                      |
| Mounted               | Recessed Ceiling                                 |