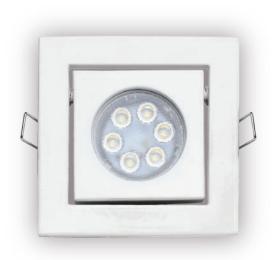

## **Product Overview**

The Downlight fixture, model DL-S 24-112 Series, is designed for recessed installation. The fixture can adjust the light direction by 45 degrees. It is used in conjunction with an LED MR16 GU5.3 bulb and operates with Central Battery Systems, at 24VDC. In case of a power outage, it provides emergency lighting for safety.