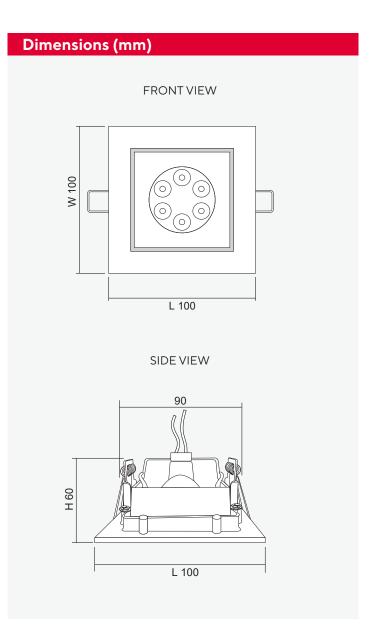

| Technical Specifications |                                                |
|--------------------------|------------------------------------------------|
| Operating Temperature    | 10 to 50°C                                     |
| Input Voltage            | 24VDC                                          |
| LED Lamp Power           | 12W                                            |
| Luminous Intensity       | 1,080 lm                                       |
| Bulb Type                | LED MR16                                       |
| Base                     | GU5.3                                          |
| Color Temperature        | Warm White (3000K±250K)  Daylight (6000K±250K) |
| Color Rendering Index    | >80                                            |
| Lamp Life Time           | 50,000 Hrs                                     |
| Rated Beam Angle         | 50Deg                                          |
| Degree of Protection     | IP20                                           |
| Dimension LxWxH          | 100 x 100 x 60 mm                              |
| Material                 | Diecasting aluminium                           |
| Weight                   | 0.19 Kg                                        |
| Hole cut LxW             | 90 x 90 mm                                     |
| Mounted                  | Recessed Ceiling                               |