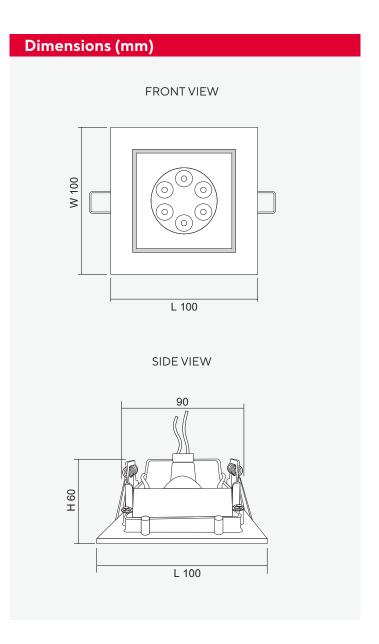

| Technical Specifications |                                                    |
|--------------------------|----------------------------------------------------|
| Operating Temperature    | 10 to 50°C                                         |
| Input Voltage            | 24VDC                                              |
| LED Lamp Power           | 9W                                                 |
| Luminous Intensity       | 810 lm                                             |
| Bulb Type                | LED MR16                                           |
| Base                     | GU5.3                                              |
| Color Temperature        | Warm White (3000K ± 250K)  Daylight (6000K ± 250K) |
| Color Rendering Index    | >80                                                |
| Lamp Life Time           | 50,000 Hrs                                         |
| Rated Beam Angle         | 50Deg                                              |
| Degree of Protection     | IP20                                               |
| Dimension LxWxH          | 100 x 100 x 60 mm                                  |
| Material                 | Diecasting aluminium                               |
| Weight                   | 0.19 Kg                                            |
| Hole cut LxW             | 90 x 90 mm                                         |
| Mounted                  | Recessed Ceiling                                   |
|                          |                                                    |