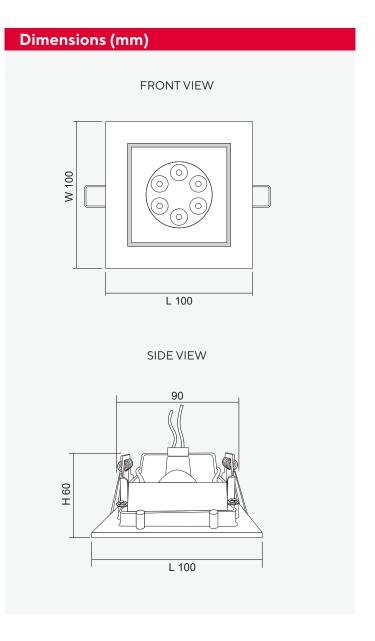

| recinited openined    |                                                |
|-----------------------|------------------------------------------------|
| Operating Temperature | 10 to 50°C                                     |
| Input Voltage         | 220 - 240VAC/ 50Hz                             |
| LED Lamp Power        | 12W                                            |
| Luminous Intensity    | 1,080 lm                                       |
| Bulb Type             | LED MR16                                       |
| Base                  | GU5.3                                          |
| Color Temperature     | Warm White (3000K±250K)  Daylight (6000K±250K) |
| Color Rendering Index | >80                                            |
| Lamp Life Time        | 50,000 Hrs                                     |
| Rated Beam Angle      | 50Deg                                          |
| Degree of Protection  | IP20                                           |
| Dimension LxWxH       | 100 x 100 x 60 mm                              |
| Material              | Diecasting aluminium                           |
| Weight                | 0.21 Kg                                        |

 $90 \times 90 \, mm$ 

Recessed Ceiling