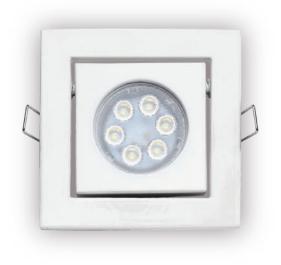

## **Product Overview**

The Downlight fixture, model DL-S 220-109 Series, is designed for recessed installation. The fixture can adjust the light direction by 45 degrees. It is used in conjunction with an LED MR16 GU5.3 bulb and operates with Central Battery Systems, at 220VAC. In case of a power outage, it provides emergency lighting for safety.