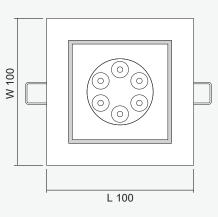

## **Dimensions (mm)**

**FRONT VIEW** 

SIDE VIEW

|     | an a |                                                  |
|-----|------------------------------------------|--------------------------------------------------|
| O   | perating Temperature                     | 10 to 50°C                                       |
| Inp | out Voltage                              | 220 - 240VAC/ 50Hz                               |
| LE  | D Lamp Power                             | 9W                                               |
| Lu  | minous Intensity                         | 810 lm                                           |
| Bu  | Ib Туре                                  | LED MR16                                         |
| Ba  | se                                       | GU5.3                                            |
| Co  | olor Temperature                         | Warm White (3000K±250K)<br>Daylight (6000K±250K) |
| Сс  | olor Rendering Index                     | >80                                              |
| La  | mp Life Time                             | 50,000 Hrs                                       |
| Ra  | ted Beam Angle                           | 50Deg                                            |
| De  | egree of Protection                      | IP20                                             |
| Di  | mension LxWxH                            | 100 x 100 x 60 mm                                |
| Ma  | aterial                                  | Diecasting aluminium                             |
| W   | eight                                    | 0.21 Kg                                          |
| Ho  | ble cut LxW                              | 90 x 90 mm                                       |
| M   | ounted                                   | Recessed Ceiling                                 |