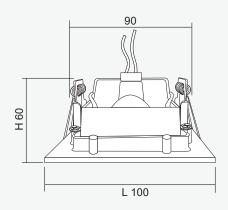

## **Dimensions (mm)**

**FRONT VIEW** 

SIDE VIEW

|     | an a |                                                  |
|-----|------------------------------------------|--------------------------------------------------|
| O   | perating Temperature                     | 10 to 50°C                                       |
| Inp | out Voltage                              | 220 - 240VAC/ 50Hz                               |
| LE  | D Lamp Power                             | 9W                                               |
| Lu  | minous Intensity                         | 810 lm                                           |
| Bu  | Ib Туре                                  | LED MR16                                         |
| Ba  | se                                       | GU5.3                                            |
| Co  | olor Temperature                         | Warm White (3000K±250K)<br>Daylight (6000K±250K) |
| Сс  | olor Rendering Index                     | >80                                              |
| La  | mp Life Time                             | 50,000 Hrs                                       |
| Ra  | ted Beam Angle                           | 50Deg                                            |
| De  | egree of Protection                      | IP20                                             |
| Di  | mension LxWxH                            | 100 x 100 x 60 mm                                |
| Ma  | aterial                                  | Diecasting aluminium                             |
| W   | eight                                    | 0.21 Kg                                          |
| Ho  | ble cut LxW                              | 90 x 90 mm                                       |
| M   | ounted                                   | Recessed Ceiling                                 |