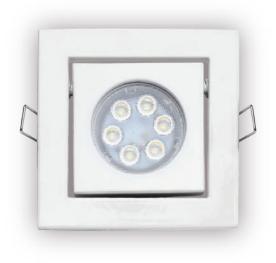

## **Product Overview**

The Downlight fixture, model DL-S 12-112 Series, is designed for recessed installation. The fixture can adjust the light direction by 45 degrees. It is used in conjunction with an LED MR16 GU5.3 bulb and operates with Central Battery Systems, at 12VDC. In case of a power outage, it provides emergency lighting for safety.