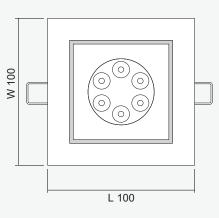

## **Dimensions (mm)**

**FRONT VIEW** 

SIDE VIEW

| Technical Specifications |                                                  |
|--------------------------|--------------------------------------------------|
| Operating Temperature    | 10 to 50°C                                       |
| Input Voltage            | 12VDC                                            |
| LED Lamp Power           | 12W                                              |
| Luminous Intensity       | 1,080 lm                                         |
| Bulb Type                | LED MR16                                         |
| Base                     | GU5.3                                            |
| Color Temperature        | Warm White (3000K±250K)<br>Daylight (6000K±250K) |
| Color Rendering Index    | >80                                              |
| Lamp Life Time           | 50,000 Hrs                                       |
| Rated Beam Angle         | 50Deg                                            |
| Degree of Protection     | IP20                                             |
| Dimension LxWxH          | 100 x 100 x 60 mm                                |
| Material                 | Diecasting aluminium                             |
| Weight                   | 0.16 Kg                                          |
| Hole cut LxW             | 90 x 90 mm                                       |
| Mounted                  | Recessed Ceiling                                 |