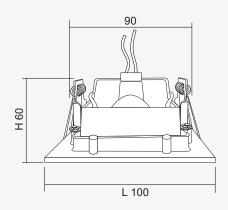

## **Dimensions (mm)**

**FRONT VIEW** 

SIDE VIEW

| Technical Specifications |                                                  |
|--------------------------|--------------------------------------------------|
| Operating Temperature    | 10 to 50°C                                       |
| Input Voltage            | 12VDC                                            |
| LED Lamp Power           | 12W                                              |
| Luminous Intensity       | 1,080 lm                                         |
| Bulb Type                | LED MR16                                         |
| Base                     | GU5.3                                            |
| Color Temperature        | Warm White (3000K±250K)<br>Daylight (6000K±250K) |
| Color Rendering Index    | >80                                              |
| Lamp Life Time           | 50,000 Hrs                                       |
| Rated Beam Angle         | 50Deg                                            |
| Degree of Protection     | IP20                                             |
| Dimension LxWxH          | 100 x 100 x 60 mm                                |
| Material                 | Diecasting aluminium                             |
| Weight                   | 0.16 Kg                                          |
| Hole cut LxW             | 90 x 90 mm                                       |
| Mounted                  | Recessed Ceiling                                 |