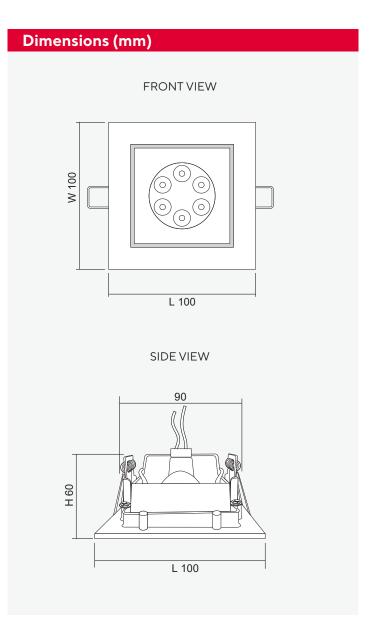

| Technical Specifications |                                                    |
|--------------------------|----------------------------------------------------|
| Operating Temperature    | 10 to 50°C                                         |
| Input Voltage            | 12VDC                                              |
| LED Lamp Power           | 9W                                                 |
| Luminous Intensity       | 810 lm                                             |
| Bulb Type                | LED MR16                                           |
| Base                     | GU5.3                                              |
| Color Temperature        | Warm White (3000K ± 250K)  Daylight (6000K ± 250K) |
| Color Rendering Index    | >80                                                |
| Lamp Life Time           | 50,000 Hrs                                         |
| Rated Beam Angle         | 50Deg                                              |
| Degree of Protection     | IP20                                               |
| Dimension LxWxH          | 100 x 100 x 60 mm                                  |
| Material                 | Diecasting aluminium                               |
| Weight                   | 0.16 Kg                                            |
| Hole cut LxW             | 90 x 90 mm                                         |
| Mounted                  | Recessed Ceiling                                   |