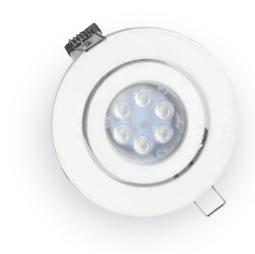

## Product Overview

The Downlight fixture, model DL-C 24-112 Series, is designed for recessed installation. The fixture can adjust the light direction by 45 degrees. It is used in conjunction with an LED MR16 GU5.3 bulb and operates with Central Battery Systems, at 24VDC. In case of a power outage, it provides emergency lighting for safety.