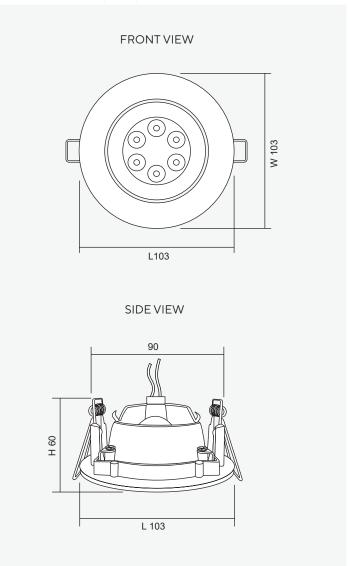

## **Dimensions (mm)**

## **Technical Specifications**

| Operating Temperature                           | 10 to 50°C                                         |
|-------------------------------------------------|----------------------------------------------------|
| Input Voltage                                   | 24VDC                                              |
| LED Lamp Power                                  | 12W                                                |
| Luminous Intensity                              | 1,080 lm                                           |
| Bulb Type                                       | LED MR16                                           |
| Base                                            | GU5.3                                              |
| Color Temperature                               | Warm White (3000K ± 250K)  Daylight (6000K ± 250K) |
| Color Rendering Index                           | >80                                                |
| Lamp Life Time                                  | 50,000 Hrs                                         |
|                                                 |                                                    |
| Rated Beam Angle                                | 50Deg                                              |
| Rated Beam Angle  Degree of Protection          | 50Deg<br>IP20                                      |
| S .                                             | ū                                                  |
| Degree of Protection                            | IP20                                               |
| Degree of Protection  Dimension LxWxH           | IP20<br>103 x 103 x 60 mm                          |
| Degree of Protection  Dimension LxWxH  Material | IP20  103 x 103 x 60 mm  Diecasting aluminium      |