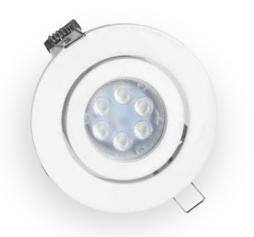

#### **Product Overview**

The Downlight fixture, model DL-C 220-112 Series, is designed for recessed installation. The fixture can adjust the light direction by 45 degrees. It is used in conjunction with an LED MR16 GU5.3 bulb and operates with Central Battery Systems, at 220VAC. In case of a power outage, it provides emergency lighting for safety.