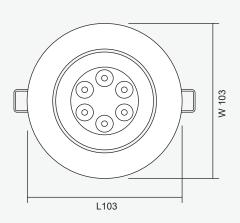

#### Dimensions (mm)

**FRONT VIEW** 

### **Technical Specifications**

| Operating Temperature | 10 to 50°C                                       |
|-----------------------|--------------------------------------------------|
| Input Voltage         | 220 - 240VAC/ 50Hz                               |
| LED Lamp Power        | 12W                                              |
| Luminous Intensity    | 1,080 lm                                         |
| Bulb Type             | LED MR16                                         |
| Base                  | GU5.3                                            |
| Color Temperature     | Warm White (3000K±250K)<br>Daylight (6000K±250K) |
| Color Rendering Index | >80                                              |
| Lamp Life Time        | 50,000 Hrs                                       |
| Rated Beam Angle      | 50Deg                                            |
| Degree of Protection  | IP20                                             |
| Dimension LxWxH       | 103 x 103 x 60 mm                                |
| Material              | Diecasting aluminium                             |
| Weight                | 0.21 Kg                                          |
| Hole cut              | 90 mm                                            |
| Mounted               | Recessed Ceiling                                 |
|                       |                                                  |