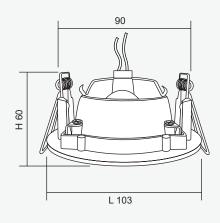

#### Dimensions (mm)

**FRONT VIEW** 

### **Technical Specifications**

| Operating Temperature | 10 to 50°C                                       |
|-----------------------|--------------------------------------------------|
| Input Voltage         | 220 - 240VAC/ 50Hz                               |
| LED Lamp Power        | 12W                                              |
| Luminous Intensity    | 1,080 lm                                         |
| Bulb Type             | LED MR16                                         |
| Base                  | GU5.3                                            |
| Color Temperature     | Warm White (3000K±250K)<br>Daylight (6000K±250K) |
| Color Rendering Index | >80                                              |
| Lamp Life Time        | 50,000 Hrs                                       |
| Rated Beam Angle      | 50Deg                                            |
| Degree of Protection  | IP20                                             |
| Dimension LxWxH       | 103 x 103 x 60 mm                                |
| Material              | Diecasting aluminium                             |
| Weight                | 0.21 Kg                                          |
| Hole cut              | 90 mm                                            |
| Mounted               | Recessed Ceiling                                 |
|                       |                                                  |