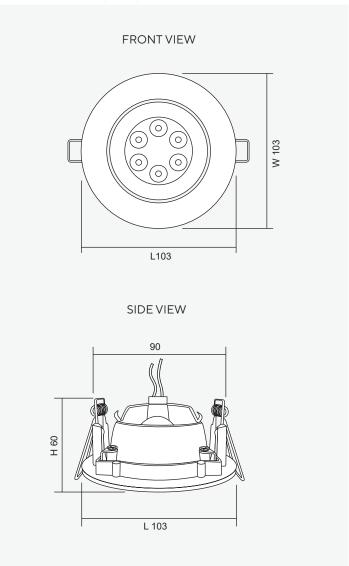

## **Dimensions (mm)**

## **Technical Specifications**

| Operating Temperature | 10 to 50°C                                         |
|-----------------------|----------------------------------------------------|
| Input Voltage         | 220 - 240VAC/ 50Hz                                 |
| LED Lamp Power        | 9W                                                 |
| Luminous Intensity    | 810 lm                                             |
| Bulb Type             | LED MR16                                           |
| Base                  | GU5.3                                              |
| Color Temperature     | Warm White (3000K ± 250K)  Daylight (6000K ± 250K) |
| Color Rendering Index | >80                                                |
| Lamp Life Time        | 50,000 Hrs                                         |
| Rated Beam Angle      | 50Deg                                              |
| Degree of Protection  | IP20                                               |
| Dimension LxWxH       | 103 x 103 x 60 mm                                  |
| Material              | Diecasting aluminium                               |
| Weight                | 0.21 Kg                                            |
| Hole cut              | 90 mm                                              |
|                       |                                                    |