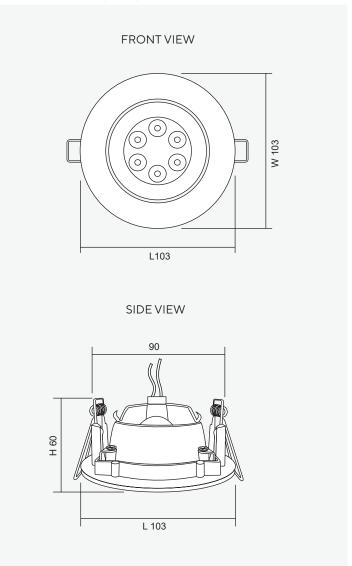

## **Dimensions (mm)**

## **Technical Specifications**

| Operating Temperature                           | 10 to 50°C                                         |
|-------------------------------------------------|----------------------------------------------------|
| Input Voltage                                   | 12VDC                                              |
| LED Lamp Power                                  | 12W                                                |
| Luminous Intensity                              | 1,080 lm                                           |
| Bulb Type                                       | LED MR16                                           |
| Base                                            | GU5.3                                              |
| Color Temperature                               | Warm White (3000K ± 250K)  Daylight (6000K ± 250K) |
| Color Rendering Index                           | >80                                                |
| Lamp Life Time                                  | 50,000 Hrs                                         |
|                                                 |                                                    |
| Rated Beam Angle                                | 50Deg                                              |
| Rated Beam Angle  Degree of Protection          | 50Deg<br>IP20                                      |
| -                                               |                                                    |
| Degree of Protection                            | IP20                                               |
| Degree of Protection  Dimension LxWxH           | IP20<br>103 x 103 x 60 mm                          |
| Degree of Protection  Dimension LxWxH  Material | IP20  103 x 103 x 60 mm  Diecasting aluminium      |