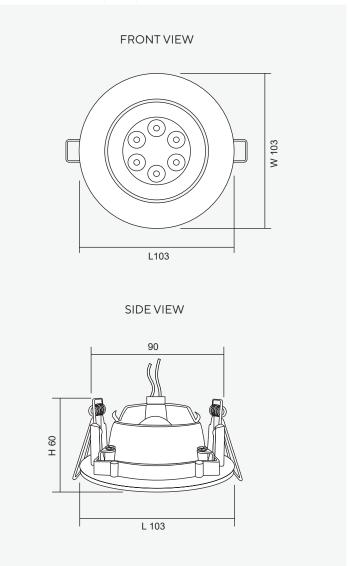

## **Dimensions (mm)**

## **Technical Specifications**

| Operating Temperature                           | 10 to 50°C                                         |
|-------------------------------------------------|----------------------------------------------------|
| Input Voltage                                   | 12VDC                                              |
| LED Lamp Power                                  | 9W                                                 |
| Luminous Intensity                              | 810 lm                                             |
| Bulb Type                                       | LED MR16                                           |
| Base                                            | GU5.3                                              |
| Color Temperature                               | Warm White (3000K ± 250K)  Daylight (6000K ± 250K) |
| Color Rendering Index                           | >80                                                |
| Lamp Life Time                                  | 50,000 Hrs                                         |
|                                                 |                                                    |
| Rated Beam Angle                                | 50Deg                                              |
| Rated Beam Angle  Degree of Protection          | 50Deg<br>IP20                                      |
| -                                               | · ·                                                |
| Degree of Protection                            | IP20                                               |
| Degree of Protection  Dimension LxWxH           | IP20<br>103 x 103 x 60 mm                          |
| Degree of Protection  Dimension LxWxH  Material | IP20  103 x 103 x 60 mm  Diecasting aluminium      |