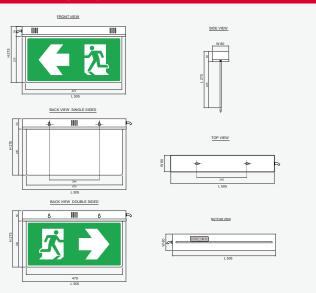

### **Dimensions (mm)**

Viewing Distance

36M (Pictogram Height 15 CM)

# Model: SLS5-12LED (C,W)

| Technical Specifications   |                                                                        |
|----------------------------|------------------------------------------------------------------------|
| Mode of Operation          | Maintained                                                             |
| Input Voltage              | 220 VAC / 50Hz ± 10%                                                   |
| LED Lamp Power             | 12W                                                                    |
| LED Color Temperature      | 6,500k - 7,000k                                                        |
| Battery Type / Capacity    | Nickel Metal Hydride<br>2,100 mAh (1.2V x 3)                           |
| Charge Current (max)       | 0.210A                                                                 |
| Charge Termination Voltage | 1.4V/Cell                                                              |
| Charging Time              | 12 Hrs                                                                 |
| Protections                | - AC, DC Fuse<br>- Battery Low Voltage Cut-Off                         |
| Testing System             | Manual Testing                                                         |
| Backup Time                | 2.0 Hrs                                                                |
| Housing                    | Electro-galvanized steel sheet 1mm.<br>thick with epoxy powder coating |
| Dimensions (LxWxH)         | 505 x 80 x 275 mm                                                      |
| Weight                     | 2.30 Kg / Single sided<br>2.30 Kg / Double sided                       |
| IP Rating                  | 20                                                                     |
| Mounting                   | Surface Ceiling (Type C) / Wall (Type W)                               |