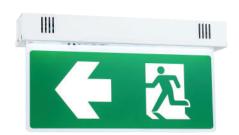

## Emergency Exit Sign Light - SL Series 5 (Slim Line Type)

# Model: SLS5-12LED (C,W)

| Technical Specifications   |                                                                        |
|----------------------------|------------------------------------------------------------------------|
| Mode of Operation          | Maintained                                                             |
| Input Voltage              | 220 VAC / 50Hz ± 10%                                                   |
| LED Lamp Power             | 12W                                                                    |
| LED Color Temperature      | 6,500k - 7,000k                                                        |
| Battery Type / Capacity    | Nickel Metal Hydride<br>2,100 mAh (1.2V x 3)                           |
| Charge Current (max)       | 0.210A                                                                 |
| Charge Termination Voltage | 1.4V/Cell                                                              |
| Charging Time              | 12 Hrs                                                                 |
| Protections                | - AC, DC Fuse<br>- Battery Low Voltage Cut-Off                         |
| Testing System             | Manual Testing                                                         |
| Backup Time                | 2.0 Hrs                                                                |
| Housing                    | Electro-galvanized steel sheet 1mm.<br>thick with epoxy powder coating |
| Dimensions (LxWxH)         | 505 x 80 x 275 mm                                                      |
| Weight                     | 2.30 Kg / Single sided<br>2.30 Kg / Double sided                       |
| IP Rating                  | 20                                                                     |
| Mounting                   | Surface Ceiling (Type C) / Wall (Type W)                               |

#### **Product Overview**

The SLS5-12LED (Single sided / Double sided) emergency exit sign can be ceiling mounted and surface mounted.

The LEDs used for illumination are SMD low Power High Lumen type. Its uses SMT technology that consumes 6 times less electricity than those using fluorescent bulbs with 7 times longer operational life, the quality and brightness of illumination is also certified by the Thai industrial Standard 2430-2552 and Thailand Engineering Standard 021004-18