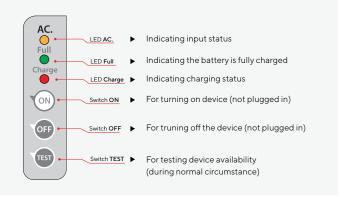

e) batteries that are smaller but more efficient. The sign is made with white semi-translucent acrylic that evenly diffuse the light throughout the whole sign, even after an extended period of use. The chassis is made with 1 mm. thick Electro-Galvanized steel sheets coated with Epoxy powder and stove enameled to help protect from any possible rust.

#### **Features**

- Uses high power LEDs rated at 12 Watts for illumination
- Having LED lifetime of over 50,000 hours
- · Operate for 2.0 hours on backup time
- Automatically recharged with constant voltage and limited current
- Battery overcharge protection circuit prevents overcharge which is the cause of battery swelling
- Battery discharge protection circuit prolongs the battery life
- Pictorial element height 15 cm

#### **Indicators**



## Installation