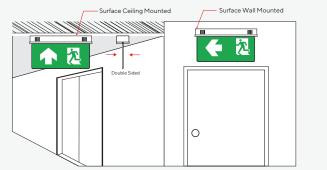

## Emergency Exit Sign Light - SL Series 5 (Slim Line Type)

# Model: SLS5-12LED (C,W)

| Technical Specifications   |                                                                        |
|----------------------------|------------------------------------------------------------------------|
| Mode of Operation          | Maintained                                                             |
| Input Voltage              | 220 VAC / 50Hz ± 10%                                                   |
| LED Lamp Power             | 12W                                                                    |
| LED Color Temperature      | 6,500k - 7,000k                                                        |
| Battery Type / Capacity    | Nickel Metal Hydride<br>2,100 mAh (1.2V x 3)                           |
| Charge Current (max)       | 0.210A                                                                 |
| Charge Termination Voltage | 1.4V/Cell                                                              |
| Charging Time              | 12 Hrs                                                                 |
| Protections                | - AC, DC Fuse<br>- Battery Low Voltage Cut-Off                         |
| Testing System             | Manual Testing                                                         |
| Backup Time                | 2.0 Hrs                                                                |
| Housing                    | Electro-galvanized steel sheet 1mm.<br>thick with epoxy powder coating |
| Dimensions (LxWxH)         | 505 x 80 x 275 mm                                                      |
| Weight                     | 2.30 Kg / Single sided<br>2.30 Kg / Double sided                       |
| IP Rating                  | 20                                                                     |
| Mounting                   | Surface Ceiling (Type C) / Wall (Type W)                               |

#### **Product Overview**

The SLS5-12LED (Single sided / Double sided) emergency exit sign can be ceiling mounted and surface mounted.

The LEDs used for illumination are SMD low Power High Lumen type. Its uses SMT technology that consumes 6 times less electricity than those using fluorescent bulbs with 7 times longer operational life, the quality and brightness of illumination is also certified by the Thai industrial Standard 2430-2552 and Thailand Engineering Standard 021004-18

## Installation