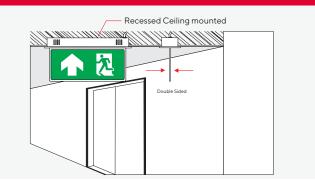

#### Installation

IsOn Import-Export Co., Ltd. | All rights reserved | Emergency Exit Sign Light Product Datasheet | Rev.100221 2915-2917 Ladprao Road, Klongjan, Bangkapi, Bangkok 10240 Thailand | www.sunnyemergencylight.com | intertrade@sunnyemergencylight.com

#### **Product Overview**

The SLS5-12LED (Single sided / Double sided) emergency exit sign can be recessed Ceiling mounted.

The LEDs used for illumination are SMD low Power High Lumen type. Its uses SMT technology that consumes 6 times less electricity than those using fluorescent bulbs with 7 times longer operational life, the quality and brightness of illumination is also certified by the Thai industrial Standard 2430-2552 and Thailand Engineering Standard 021004-18 The unit uses Ni-MH (Nickel Metal Hydride) batteries that are smaller but