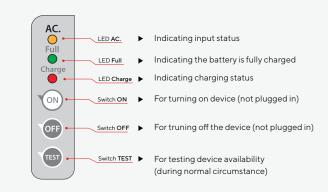

eering Standard 021004-18 The unit uses Ni-MH (Nickel Metal Hydride) batteries that are smaller but

more efficient. The sign is made with white semi-translucent acrylic that evenly diffuse the light throughout the whole sign, even after an extended period of use. The chassis is made with 1 mm. thick Electro-Galvanized steel sheets coated with Epoxy powder and stove enameled to help protect from any possible rust.

#### Features

- Having LED lifetime of over 50,000 hours
- Operate for 2.0 hours on backup time
- · Automatically recharged with constant voltage and limited current
- Battery overcharge protection circuit prevents overcharge which is the cause
  of battery swelling
- Battery discharge protection circuit prolongs the battery life
- Pictorial element height 15 cm

# Indicators



#### Installation



IsOn Import-Export Co., Ltd. | All rights reserved | Emergency Exit Sign Light Product Datasheet | Rev.100221 2915-2917 Ladprao Road, Klongjan, Bangkapi, Bangkok 10240 Thailand | www.sunnyemergencylight.com | intertrade@sunnyemergencylight.com