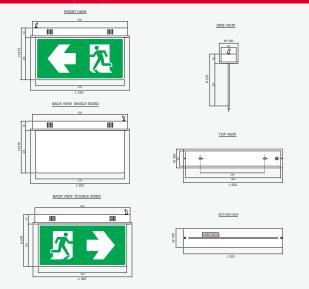

### **Technical Specifications**

| Mode of Operation |              | Maintained                                                             |
|-------------------|--------------|------------------------------------------------------------------------|
| Input Voltage     |              | 220 VAC / 50Hz ± 10%                                                   |
| LED Lamp Pow      | er           | 12W                                                                    |
| LED Color Temp    | perature     | 6,500k - 7,000k                                                        |
| Battery Type / C  | apacity      | Nickel Metal Hydride<br>2,100 mAh (1.2V x 3)                           |
| Charge Current    | (max)        | 0.210A                                                                 |
| Charge Termina    | tion Voltage | 1.4V/Cell                                                              |
| Charging Time     |              | 12 Hrs                                                                 |
| Protections       |              | - AC, DC Fuse<br>- Battery Low Voltage Cut-Off                         |
| Testing System    |              | Manual Testing                                                         |
| Backup Time       |              | 2.0 Hrs                                                                |
| Housing           |              | Electro-galvanized steel sheet 1mm.<br>thick with epoxy powder coating |
| Dimensions (Lx\   | NxH)         | 525 x 100 x 275 mm                                                     |
| Weight            |              | 2.50 Kg / Single sided<br>2.50 Kg / Double sided                       |
| IP Rating         |              | 20                                                                     |
| Mounting          |              | Recessed Ceiling (Type R)                                              |
| Viewing Distanc   | e            | 36M (Pictogram Height 15 CM)                                           |
|                   |              |                                                                        |

## Dimensions (mm)