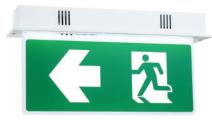

# Emergency Exit Sign Light - SL Series 5 (Slim Line Type) Model : SLS5-12LED (R)

#### **Product Overview**

The SLS5-12LED (Single sided / Double sided) emergency exit sign can be recessed Ceiling mounted.

The LEDs used for illumination are SMD low Power High Lumen type. Its uses SMT technology that consumes 6 times less electricity than those using fluorescent bulbs with 7 times longer operational life, the quality and brightness of illumination is also certified by the Thai industrial Standard 2430-2552 and Thailand Engineering Standard 021004-18 The unit uses Ni-MH (Nickel Metal Hydride) batteries that are smaller but