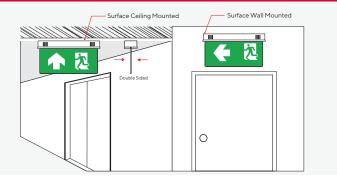

#### **Product Overview**

The SLS5-12LED (Single sided / Double sided) emergency exit sign can be ceiling mounted and surface mounted.

The LEDs used for illumination are SMD low Power High Lumen type. Its uses SMT technology that consumes 6 times less electricity than those using fluorescent bulbs with 7 times longer operational life, the quality and brightness of illumination is also certified by the Thai industrial Standard 2430-2552 and Thailand Engineering Standard 021004-18