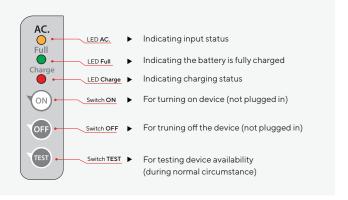

batteries that are smaller but more efficient. The sign is made with white semi-translucent acrylic that evenly diffuse the light throughout the whole sign, even after an extended period of use. The chassis is made with 1 mm. thick Electro-Galvanized steel sheets coated with Epoxy powder and stove enameled to help protect from any possible rust.

#### **Features**

- Uses high power LEDs rated at 12 Watts for illumination
- Having LED lifetime of over 50,000 hours
- · Operate for 2.0 hours on backup time
- Automatically recharged with constant voltage and limited current
- Battery overcharge protection circuit prevents overcharge which is the cause of battery swelling
- Battery discharge protection circuit prolongs the battery life
- · Pictorial element height 15 cm

#### **Indicators**