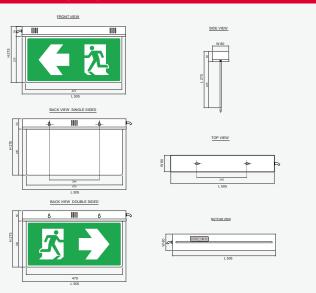

### **Dimensions (mm)**

# Model: SLS5-12LED (C,W)

| Technical | Speci | ificat | ions    |
|-----------|-------|--------|---------|
| N4 1 10   | 12    |        | . h.a · |

| recinical opecineat        | reclinical opecinications                                              |  |  |
|----------------------------|------------------------------------------------------------------------|--|--|
| Mode of Operation          | Maintained                                                             |  |  |
| Input Voltage              | 220 VAC / 50Hz ± 10%                                                   |  |  |
| LED Lamp Power             | 12W                                                                    |  |  |
| LED Color Temperature      | 6,500k - 7,000k                                                        |  |  |
| Battery Type / Capacity    | Nickel Metal Hydride<br>2,100 mAh (1.2V x 3)                           |  |  |
| Charge Current (max)       | 0.210A                                                                 |  |  |
| Charge Termination Voltage | 1.4V/Cell                                                              |  |  |
| Charging Time              | 12 Hrs                                                                 |  |  |
| Protections                | - AC, DC Fuse<br>- Battery Low Voltage Cut-Off                         |  |  |
| Testing System             | Manual Testing                                                         |  |  |
| Backup Time                | 2.0 Hrs                                                                |  |  |
| Housing                    | Electro-galvanized steel sheet 1mm.<br>thick with epoxy powder coating |  |  |
| Dimensions (LxWxH)         | 505 x 80 x 275 mm                                                      |  |  |
| Weight                     | 2.30 Kg / Single sided<br>2.30 Kg / Double sided                       |  |  |
| IP Rating                  | 20                                                                     |  |  |
| Mounting                   | Surface Ceiling (Type C) / Wall (Type W)                               |  |  |
| Viewing Distance           | 36M (Pictogram Height 15 CM)                                           |  |  |
|                            |                                                                        |  |  |