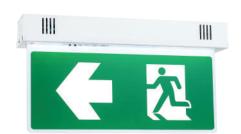

## Emergency Exit Sign Light - SL Series 5 (Slim Line Type)

# Model: SLS5-12LED (C,W)

| Technical | Speci | ificat | ions    |
|-----------|-------|--------|---------|
| N4 1 10   | 12    |        | . h.a · |

| recinical opecineat        | reclinical opecinications                                              |  |  |
|----------------------------|------------------------------------------------------------------------|--|--|
| Mode of Operation          | Maintained                                                             |  |  |
| Input Voltage              | 220 VAC / 50Hz ± 10%                                                   |  |  |
| LED Lamp Power             | 12W                                                                    |  |  |
| LED Color Temperature      | 6,500k - 7,000k                                                        |  |  |
| Battery Type / Capacity    | Nickel Metal Hydride<br>2,100 mAh (1.2V x 3)                           |  |  |
| Charge Current (max)       | 0.210A                                                                 |  |  |
| Charge Termination Voltage | 1.4V/Cell                                                              |  |  |
| Charging Time              | 12 Hrs                                                                 |  |  |
| Protections                | - AC, DC Fuse<br>- Battery Low Voltage Cut-Off                         |  |  |
| Testing System             | Manual Testing                                                         |  |  |
| Backup Time                | 2.0 Hrs                                                                |  |  |
| Housing                    | Electro-galvanized steel sheet 1mm.<br>thick with epoxy powder coating |  |  |
| Dimensions (LxWxH)         | 505 x 80 x 275 mm                                                      |  |  |
| Weight                     | 2.30 Kg / Single sided<br>2.30 Kg / Double sided                       |  |  |
| IP Rating                  | 20                                                                     |  |  |
| Mounting                   | Surface Ceiling (Type C) / Wall (Type W)                               |  |  |
| Viewing Distance           | 36M (Pictogram Height 15 CM)                                           |  |  |
|                            |                                                                        |  |  |

#### **Features**

- Uses high power LEDs rated at 12 Watts for illumination
- Having LED lifetime of over 50,000 hours
- · Operate for 2.0 hours on backup time
- Automatically recharged with constant voltage and limited current
- Battery overcharge protection circuit prevents overcharge which is the cause of battery swelling
- Battery discharge protection circuit prolongs the battery life
- · Pictorial element height 15 cm