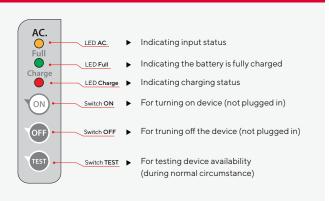

.

The unit uses Ni-MH (Nickel Metal Hydride) batteries that are smaller but more efficient. The sign is made with clear acrylic sheet that evenly diffuse the light throughout the whole sign, even after an extended period of use.

The chassis is made with 1 mm. thick Electro-Galvanized steel sheets coated with Epoxy powder and stove enameled to help protect from any possible rust.

#### **Features**

- Uses high power LEDs rated at 10 Watts for illumination
- Having LED lifetime of over 50,000 hours
- Operate for 3.0 hours on backup time
- · Automatically recharged with constant voltage and limited current
- Battery overcharge protection circuit prevents overcharge which is the cause of battery swelling
- Battery discharge protection circuit prolongs the battery life

#### **Indicators**



#### Installation