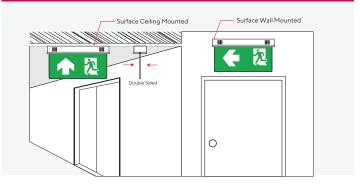

#### **Product Overview**

The SLS2-10LED (Single sided / Double sided) emergency exit sign can be ceiling mounted and surface mounted.

The LEDs used for illuminationare SMD low Power High Lumen type. Its uses SMT technology that consumes 6 times less electricity than those using fluorescent bulbs with 7 times longer operational life, the quality and brightness of illumination is also certified by the Thai industrial Standard 2430-2552 and Thailand Engineering Standard 021004-18.