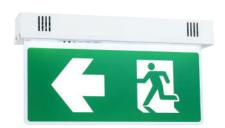

## Emergency Exit Sign Light - SL Series 2 (Slim Line Type)

#### **Product Overview**

The SLS2-10LED (Single sided / Double sided) emergency exit sign can be ceiling mounted and surface mounted.

The LEDs used for illuminationare SMD low Power High Lumen type. Its uses SMT technology that consumes 6 times less electricity than those using fluorescent bulbs with 7 times longer operational life, the quality and brightness of illumination is also certified by the Thai industrial Standard 2430-2552 and Thailand Engineering Standard 021004-18.

The unit uses Ni-MH (Nickel Metal Hydride) batteries that are smaller but more efficient. The sign is made with clear acrylic sheet that evenly diffuse the light throughout the whole sign, even after an extended period of use.