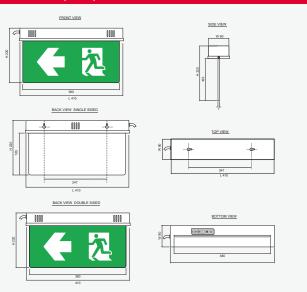

### **Dimensions (mm)**

# Model: SLS2-10LED (C,W)

| Technical Specifications   |                                                                        |
|----------------------------|------------------------------------------------------------------------|
| Mode of Operation          | Maintained                                                             |
| Input Voltage              | 220 VAC / 50Hz ± 10%                                                   |
| LED Lamp Power             | 10W                                                                    |
| LED Color Temperature      | 6,500k - 7,000k                                                        |
| Battery Type / Capacity    | Nickel Metal Hydride<br>2,100 mAh (1.2V x 3)                           |
| Charge Current (max)       | 0.210A                                                                 |
| Charge Termination Voltage | 1.4V/Cell                                                              |
| Charging Time              | 12 Hrs                                                                 |
| Protections                | - AC, DC Fuse<br>- Battery Low Voltage Cut-Off                         |
| Testing System             | Manual Testing                                                         |
| Backup Time                | 3.0 Hrs                                                                |
| Housing                    | Electro-galvanized steel sheet 1mm.<br>thick with epoxy powder coating |
| Dimensions (LxWxH)         | 410 x 80 x 220 mm                                                      |
| Weight                     | 1.80 Kg / Single sided<br>1.80 Kg / Double sided                       |
| IP Rating                  | 20                                                                     |
| Mounting                   | Surface Ceiling (Type C) / Wall (Type W)                               |
| Viewing Distance           | 24 M (Pictogram Height 10 CM)                                          |