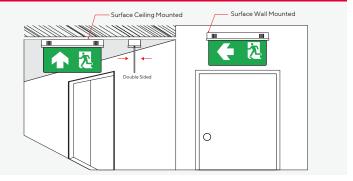

### Installation

### **Product Overview**

The SLS4-10LED (Single sided / Double sided) emergency exit sign can be surface wall mounted and ceiling mounted.

The LEDs used for illumination are SMD low Power High Lumen type. Its uses SMT technology that consumes 6 times less electricity than those using fluorescent bulbs with 7 times longer operational life, the quality and brightness of illumination is also certified by the Thai industrial Standard 2430-2552 and Thailand Engineering Standard 021004-18.