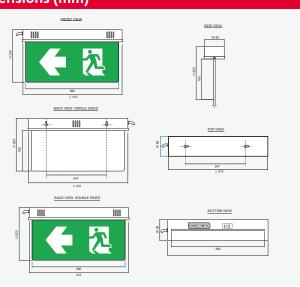

## **Technical Specifications**

| Mode of Operation                   | Maintained                                                                                                                          |
|-------------------------------------|-------------------------------------------------------------------------------------------------------------------------------------|
| Input Voltage                       | 220 VAC / 50Hz ± 10%                                                                                                                |
| LED Lamp Power                      | 10W                                                                                                                                 |
| LED Color Temperature               | 6,500k - 7,000k                                                                                                                     |
| Battery Type / Capacity             | Nickel Metal Hydride<br>2,100 mAh (1.2V x 3)                                                                                        |
| Charge Current (max)                | 0.210A                                                                                                                              |
| Charge Termination Voltage          | 1.4V/Cell                                                                                                                           |
| Charging Time                       | 12 Hrs                                                                                                                              |
| Protections                         | - AC, DC Fuse<br>- Battery Low Voltage Cut-Off                                                                                      |
| Testing System                      | - Automatic Testing<br>- Manual Testing or Remote Testing                                                                           |
|                                     |                                                                                                                                     |
| Backup Time                         | 3.0 Hrs                                                                                                                             |
| Backup Time<br>Housing              | 3.0 Hrs  Electro-galvanized steel sheet 1mm. thick with epoxy powder coating                                                        |
|                                     | Electro-galvanized steel sheet 1mm.                                                                                                 |
| Housing                             | Electro-galvanized steel sheet 1mm. thick with epoxy powder coating                                                                 |
| Housing Dimensions (LxWxH)          | Electro-galvanized steel sheet 1mm. thick with epoxy powder coating 410 x 80 x 220 mm 1.80 Kg / Single sided                        |
| Housing  Dimensions (LxWxH)  Weight | Electro-galvanized steel sheet 1mm. thick with epoxy powder coating 410 x 80 x 220 mm 1.80 Kg / Single sided 1.80 Kg / Double sided |

## Dimensions (mm)