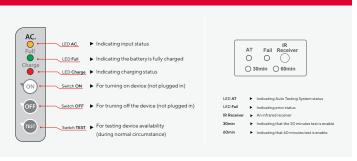

#### **Indicators**

The device is controlled by the microcontroller. Thus, it can be activated by either pressing the Function Test button on the device or by remote testing. The sign is made with white semi-translucent acrylic that evenly diffuse the light throughout the whole sign, even after an extended period of use. The chassis is made with 1 mm. thick Electro-Galvanized steel sheets coated with Epoxy powder and stove enameled to help protect from any possible rust.

### **Features**

- Uses high power LEDs rated at 10 Watts for illumination
- · Having LED lifetime of over 50,000 hours
- · Operate for 3.0 hours on backup time
- Automatically recharged with constant voltage and limited current
- Battery overcharge protection circuit prevents overcharge which is the cause of battery swelling
- Battery discharge protection circuit prolongs the battery life
- · Allowing testing with a remote control
- Equipped with the Auto test Function operating for 30 minutes every 30 day