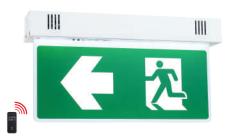

## Emergency Exit Sign Light - SL Series 4 (Slim Line Type)

# Model: SLS4-10LED (C,W)

### **Product Overview**

The SLS4-10LED (Single sided / Double sided) emergency exit sign can be surface wall mounted and ceiling mounted.

The LEDs used for illumination are SMD low Power High Lumen type. Its uses SMT technology that consumes 6 times less electricity than those using fluorescent bulbs with 7 times longer operational life, the quality and brightness of illumination is also certified by the Thai industrial Standard 2430-2552 and Thailand Engineering Standard 021004-18.