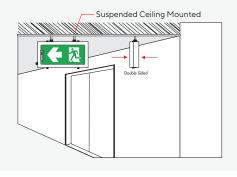

tteries that are smaller but more efficient. The sign is made with white semi-translucent acrylic that evenly diffuse the light throughout the whole sign, even after an extended period of use. The hosing is made from Grade 304 stainless steel protected against jets of water and dust tight certified by Electrical and Electronics Institute for IP 66 standard.

#### **Features**

- · Uses high power LEDs rated at 10 Watts for illumination
- · Having LED lifetime of over 50,000 hours
- · Operate for 3.0 hours on backup time
- · Automatically recharged with constant voltage and limited current
- Battery overcharge protection circuit prevents overcharge which is the cause of battery swelling
- Battery discharge protection circuit prolongs the battery life

### **Indicators**



## Installation