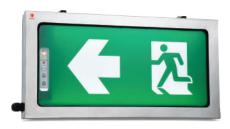

#### **Product Overview**

The EXST-10LED (Double sided ) emergency exit sign can be suspended mounted. The LEDs used for illumination are SMD low Power High Lumen type. Its uses SMT technology that consumes 6 times less electricity than those using fluorescent bulbs with 7 times longer operational life, the quality and brightness of illumination is also certified by the Thai industrial Standard 2430-2552 and Thailand Engineering Standard 021004-18.

The unit uses Ni-MH (Nikle Metal Hydride) batteries that are smaller but more efficient. The sign is made with white semi-translucent acrylic that evenly diffuse the light throughout the whole sign, even after an extended period of use. The hosing is made from Grade 304 stainless steel protected against jets of water and dust tight certified by Electrical and Electronics Institute for IP 66 standard.