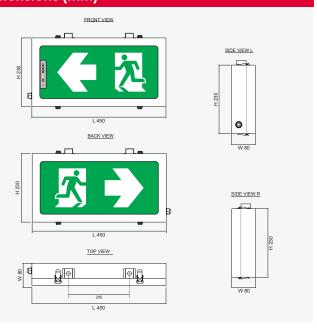

#### **Dimensions (mm)**

## **Technical Specifications**

| Mode of Operation          | Maintained                                     |
|----------------------------|------------------------------------------------|
| Input Voltage              | 220 VAC / 50Hz ± 10%                           |
| LED Lamp Power             | 10W                                            |
| LED Color Temperature      | 6,500k - 7,000k                                |
| Battery Type / Capacity    | Nickel Metal Hydride<br>2,100 mAh (1.2V x 3)   |
| Charge Current (max)       | 0.210A                                         |
| Charge Termination Voltage | 1.4V/Cell                                      |
| Charging Time              | 12 Hrs                                         |
| Protections                | - AC, DC Fuse<br>- Battery Low Voltage Cut-Off |
| Testing System             | Manual Testing                                 |
| Backup Time                | 3.0 Hrs                                        |
| Housing                    | Stainless Steel Grade 304                      |
| Dimensions (LxWxH)         | 450 x 80 x 230 mm                              |
| Weight                     | 4.20 Kg                                        |
| IP Rating                  | 66                                             |
| Mounting                   | Suspended Ceiling                              |
| Viewing Distance           | 24 M                                           |