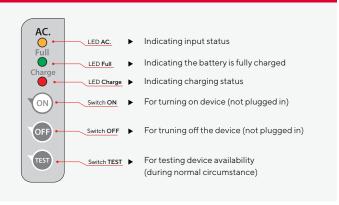

e Metal Hydride) batteries that are smaller but more efficient. The sign is made with white semi-translucent acrylic that evenly diffuse the light throughout the whole sign, even after an extended period of use. The hosing is made from Grade 304 stainless steel protected against jets of water and dust tight certified by Electrical and Electronics Institute for IP 66 standard.

#### **Features**

- · Uses high power LEDs rated at 10 Watts for illumination
- · Having LED lifetime of over 50,000 hours
- · Operate for 3.0 hours on backup time
- · Automatically recharged with constant voltage and limited current
- Battery overcharge protection circuit prevents overcharge which is the cause of battery swelling
- Battery discharge protection circuit prolongs the battery life

### **Indicators**



## Installation