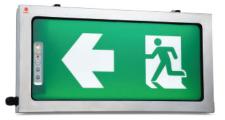

#### **Product Overview**

The EXST-10LED (Double sided ) emergency exit sign can be suspended mounted. The LEDs used for illumination are SMD low Power High Lumen type. Its uses SMT technology that consumes 6 times less electricity than those using fluorescent bulbs with 7 times longer operational life, the quality and brightness of illumination is also certified by the Thai industrial Standard 2430-2552 and Thailand Engineering Standard 021004-18.

The unit uses Ni-MH (Nikle Metal Hydride) batteries that are smaller but more efficient. The sign is made with white semi-translucent acrylic that evenly diffuse the light throughout the whole sign, even after an extended period of use. The hosing is made from Grade 304 stainless steel protected against jets of water and dust tight certified by Electrical and Electronics Institute for IP 66 standard.