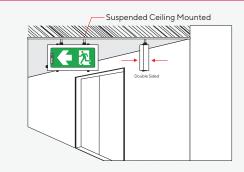

#### **Technical Specifications**

| •                          |                                                |
|----------------------------|------------------------------------------------|
| Mode of Operation          | Maintained                                     |
| Input Voltage              | 220 VAC / 50Hz ± 10%                           |
| LED Lamp Power             | 10W                                            |
| LED Color Temperature      | 6,500k - 7,000k                                |
| Battery Type / Capacity    | Nickel Metal Hydride<br>1,800 mAh (1.2V x 3)   |
| Charge Current (max)       | 0.180A                                         |
| Charge Termination Voltage | 1.4V/Cell                                      |
| Charging Time              | 12 Hrs                                         |
| Protections                | - AC, DC Fuse<br>- Battery Low Voltage Cut-Off |
| Testing System             | Manual Testing                                 |
| Backup Time                | 2.0 Hrs                                        |
| Housing                    | Stainless Steel Grade 304                      |
| Dimensions (LxWxH)         | 450 x 80 x 230 mm                              |
| Weight                     | 4.20 Kg                                        |
| IP Rating                  | 66                                             |
| Mounting                   | Suspended Ceiling                              |
| Viewing Distance           | 24 M                                           |
|                            |                                                |

#### Installation

IsOn Import-Export Co., Ltd. | All rights reserved | Emergency Exit Sign Light IP66 Product Datasheet | Rev.100221 2915-2917 Ladprao Road, Klongjan, Bangkapi, Bangkok 10240 Thailand | www.sunnyemergencylight.com | intertrade@sunnyemergencylight.com