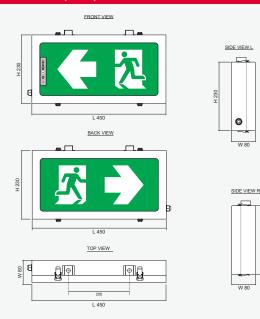

#### **Technical Specifications**

| •                          |                                                |
|----------------------------|------------------------------------------------|
| Mode of Operation          | Maintained                                     |
| Input Voltage              | 220 VAC / 50Hz ± 10%                           |
| LED Lamp Power             | 10W                                            |
| LED Color Temperature      | 6,500k - 7,000k                                |
| Battery Type / Capacity    | Nickel Metal Hydride<br>1,800 mAh (1.2V x 3)   |
| Charge Current (max)       | 0.180A                                         |
| Charge Termination Voltage | 1.4V/Cell                                      |
| Charging Time              | 12 Hrs                                         |
| Protections                | - AC, DC Fuse<br>- Battery Low Voltage Cut-Off |
| Testing System             | Manual Testing                                 |
| Backup Time                | 2.0 Hrs                                        |
| Housing                    | Stainless Steel Grade 304                      |
| Dimensions (LxWxH)         | 450 x 80 x 230 mm                              |
| Weight                     | 4.20 Kg                                        |
| IP Rating                  | 66                                             |
| Mounting                   | Suspended Ceiling                              |
| Viewing Distance           | 24 M                                           |
|                            |                                                |

### **Dimensions (mm)**