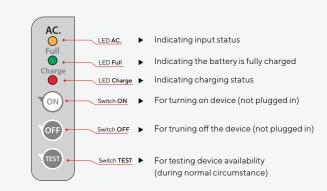

ing Standard 021004-18 The unit uses Ni-MH (Nickel Metal Hydride) batteries that are smaller but

more efficient. The sign is made with white semi-translucent acrylic that evenly diffuse the light throughout the whole sign, even after an extended period of use. The chassis is made with 1 mm. thick Electro-Galvanized steel sheets coated with Epoxy powder and stove enameled to help protect from any possible rust.

#### Features

- Having LED lifetime of over 50,000 hours
- Operate for 2.0 hours on backup time
- · Automatically recharged with constant voltage and limited current
- Battery overcharge protection circuit prevents overcharge which is the cause
  of battery swelling
- Battery discharge protection circuit prolongs the battery life
- Pictorial element height 15 cm

#### Indicators



#### Installation



IsOn Import-Export Co., Ltd. | All rights reserved | Emergency Exit Sign Light Product Datasheet | Rev.100221 2915-2917 Ladprao Road, Klongjan, Bangkapi, Bangkok 10240 Thailand | www.sunnyemergencylight.com | intertrade@sunnyemergencylight.com