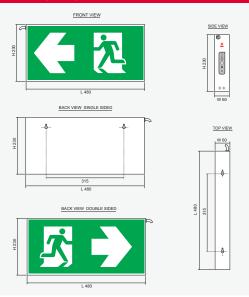

### **Dimensions (mm)**

#### **Product Overview**

The EXS5-12LED (Single sided / Double sided) emergency exit sign can be surface wall mounted and ceiling mounted.

The LEDs used for illumination are SMD low Power High Lumen type. Its uses SMT technology that consumes 6 times less electricity than those using fluorescent bulbs with 7 times longer operational life, the quality and brightness of illumination is also certified by the Thai industrial Standard 2430-2552 and Thailand Engineering Standard 021004-18 The unit uses Ni-MH (Nickel Metal Hydride) batteries that are smaller but

more efficient. The sign is made with white semi-translucent acrylic that evenly diffuse the light throughout the whole sign, even after an extended period of use. The chassis is made with 1 mm. thick Electro-Galvanized steel sheets coated with Epoxy powder and stove enameled to help protect from any possible rust.