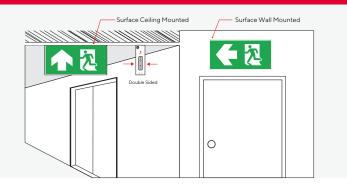

#### Installation

IsOn Import-Export Co., Ltd. | All rights reserved | Emergency Exit Sign Light Product Datasheet | Rev.100221 2915-2917 Ladprao Road, Klongjan, Bangkapi, Bangkok 10240 Thailand | www.sunnyemergencylight.com | intertrade@sunnyemergencylight.com

#### **Product Overview**

The EXS5-12LED (Single sided / Double sided) emergency exit sign can be surface wall mounted and ceiling mounted.

The LEDs used for illumination are SMD low Power High Lumen type. Its uses SMT technology that consumes 6 times less electricity than those using fluorescent bulbs with 7 times longer operational life, the quality and brightness of illumination is also certified by the Thai industrial Standard 2430-2552 and Thailand Engineering Standard 021004-18 The unit uses Ni-MH (Nickel Metal Hydride) batteries that are smaller but