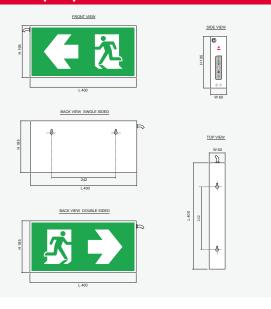

### Dimensions (mm)

#### **Product Overview**

The EXS2-10LED (Single sided / Double sided) emergency exit sign can be surface wall mounted and ceiling mounted.

The LEDs used for illumination are SMD low Power High Lumen type. Its uses SMT technology that consumes 6 times less electricity than those using fluorescent bulbs with 7 times longer operational life, the quality and brightness of illumination is also certified by the Thai industrial Standard 2430-2552 and Thailand Engineering Standard 021004-18.

## Technical Specifications

| rechnical Specifications   |                                                                        |
|----------------------------|------------------------------------------------------------------------|
| Mode of Operation          | Maintained                                                             |
| Input Voltage              | 220 VAC / 50Hz ± 10%                                                   |
| LED Lamp Power             | 10W                                                                    |
| LED Color Temperature      | 6,500k - 7,000k                                                        |
| Battery Type / Capacity    | Nickel Metal Hydride<br>2,100 mAh (1.2V x 3)                           |
| Charge Current (max)       | 0.210A                                                                 |
| Charge Termination Voltage | 1.4V/Cell                                                              |
| Charging Time              | 12 Hrs                                                                 |
| Protections                | - AC, DC Fuse<br>- Battery Low Voltage Cut-Off                         |
| Testing System             | Manual Testing                                                         |
| Backup Time                | 3.0 Hrs                                                                |
| Housing                    | Electro-galvanized steel sheet 1mm.<br>thick with epoxy powder coating |
| Dimensions (LxWxH)         | 400 x 60 x 195 mm                                                      |
| Weight                     | 1.80 Kg / Single sided<br>1.50 Kg / Double sided                       |
| IP Rating                  | 20                                                                     |
| Mounting                   | Surface Ceiling (Type C) / Wall (Type W)                               |
| Viewing Distance           | 24 M (Pictogram Height 10 CM)                                          |
|                            |                                                                        |