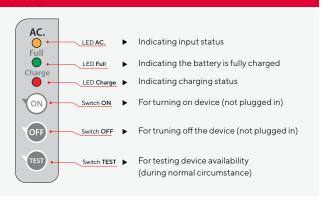

uses Ni-MH (Nickel Metal Hydride) batteries that are smaller but more efficient. The sign is made with white semi-translucent acrylic that evenly diffuse the light throughout the whole sign, even after an extended period of use. The chassis is made with 1 mm thick Electro-Galvanized steel sheets coated with Epoxy powder and stove enameled to help protect from any possible rust.

#### **Features**

- Uses high power LEDs rated at 10 Watts for illumination
- · Having LED lifetime of over 50,000 hours
- Operate for 3.0 hours on backup time
- · Automatically recharged with constant voltage and limited current
- Battery overcharge protection circuit prevents overcharge which is the cause of battery swelling
- Battery discharge protection circuit prolongs the battery life

#### **Indicators**



### Installation