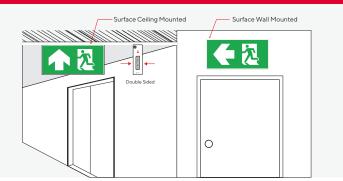

### Installation

#### **Product Overview**

The EXS2-10LED (Single sided / Double sided) emergency exit sign can be surface wall mounted and ceiling mounted.

The LEDs used for illumination are SMD low Power High Lumen type. Its uses SMT technology that consumes 6 times less electricity than those using fluorescent bulbs with 7 times longer operational life, the quality and brightness of illumination is also certified by the Thai industrial Standard 2430-2552 and Thailand Engineering Standard 021004-18.