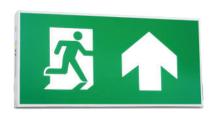

#### **Product Overview**

The EXS2-10LED (Single sided / Double sided) emergency exit sign can be surface wall mounted and ceiling mounted.

The LEDs used for illumination are SMD low Power High Lumen type. Its uses SMT technology that consumes 6 times less electricity than those using fluorescent bulbs with 7 times longer operational life, the quality and brightness of illumination is also certified by the Thai industrial Standard 2430-2552 and Thailand Engineering Standard 021004-18.