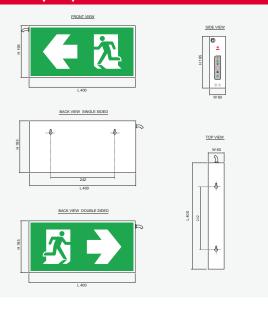

### **Technical Specifications**

| recimed opecined tons      |                                                                     |
|----------------------------|---------------------------------------------------------------------|
| Mode of Operation          | Maintained                                                          |
| Input Voltage              | 220 VAC / 50Hz ± 10%                                                |
| LED Lamp Power             | 10W                                                                 |
| LED Color Temperature      | 6,500k - 7,000k                                                     |
| Battery Type / Capacity    | Nickel Metal Hydride<br>1,800 mAh (1.2V x 3)                        |
| Charge Current (max)       | 0.180A                                                              |
| Charge Termination Voltage | 1.4V/Cell                                                           |
| Charging Time              | 12 Hrs                                                              |
| Protections                | - AC, DC Fuse<br>- Battery Low Voltage Cut-Off                      |
| Testing System             | Manual Testing                                                      |
| Backup Time                | 2.0 Hrs                                                             |
| Housing                    | Electro-galvanized steel sheet 1mm. thick with epoxy powder coating |
| Dimensions (LxWxH)         | 400 x 60 x 195 mm                                                   |
| Weight                     | 1.70 Kg / Single sided<br>1.40 Kg / Double sided                    |
| IP Rating                  | 20                                                                  |
| Mounting                   | Surface Ceiling (Type C) / Wall (Type W)                            |
| Viewing Distance           | 24 M (Pictogram Height 10 CM)                                       |
|                            |                                                                     |

#### **Dimensions (mm)**