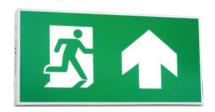

# Emergency Exit Sign Light - EX Series 1 (Box Type)

#### **Product Overview**

The EXS1-10LED (Single sided / Double sided) emergency exit sign can be surface wall mounted and ceiling mounted.

The LEDs used for illumination are SMD low Power High Lumen type. Its uses SMT technology that consumes 6 times less electricity than those using fluorescent bulbs with 7 times longer operational life, the quality and brightness of illumination is also certified by the Thai industrial Standard 2430-2552 and Thailand Engineering Standard 021004-18.