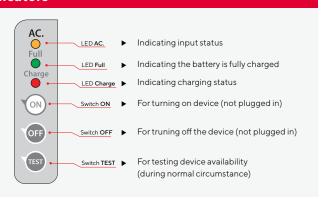

uses Ni-MH (Nickel Metal Hydride) batteries that are smaller but more efficient. The sign is made with white semi-translucent acrylic that evenly diffuse the light throughout the whole sign, even after an extended period of use. The chassis is made with 1 mm thick Electro-Galvanized steel sheets coated with Epoxy powder and stove enameled to help protect from any possible rust.

#### **Features**

- Uses high power LEDs rated at 10 Watts for illumination
- · Having LED lifetime of over 50,000 hours
- Operate for 2.0 hours on backup time
- · Automatically recharged with constant voltage and limited current
- Battery overcharge protection circuit prevents overcharge which is the cause of battery swelling
- Battery discharge protection circuit prolongs the battery life

#### **Indicators**



### Installation