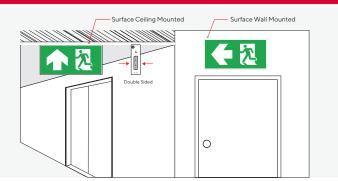

Metal Hydride) batteries that are smaller but more efficient. The sign is made with white semi-translucent acrylic that evenly diffuse the light throughout the whole sign, even after an extended period of use. The chassis is made with 1 mm thick Electro-Galvanized steel sheets coated with Epoxy powder and stove enameled to help protect from any possible rust.

#### **Features**

- Uses high power LEDs rated at 10 Watts for illumination
- · Having LED lifetime of over 50,000 hours
- Operate for 2.0 hours on backup time
- · Automatically recharged with constant voltage and limited current
- Battery overcharge protection circuit prevents overcharge which is the cause of battery swelling
- Battery discharge protection circuit prolongs the battery life

#### **Indicators**



### Installation